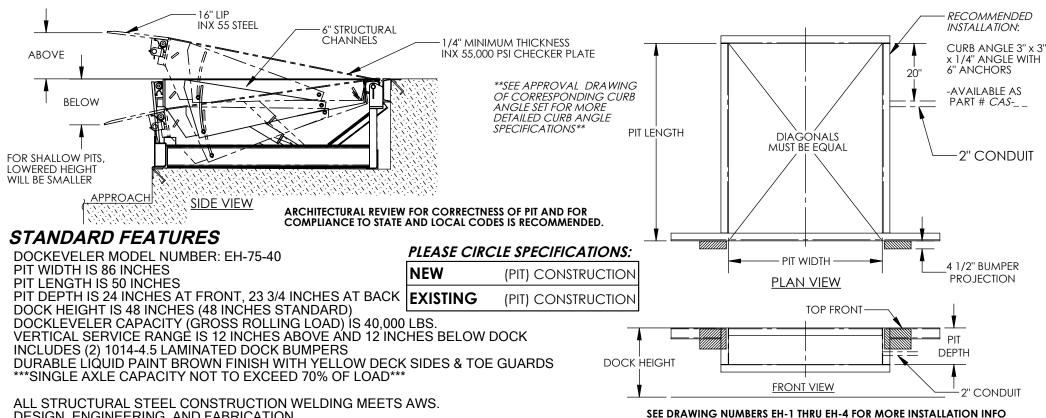

## **ELECTRIC HYDRAULIC DOCKLEVELER - EH-75-40**

APPROX WEIGHT: 1663 lbs. DOES NOT INCLUDE WEIGHT OF POWER OR PACKAGING!!!

\*\*\* ANY ADDITIONS, DELETIONS, OR OMISSIONS MUST BE CORRECTED ON THIS DRAWING AS THIS DRAWING WILL BE CONSIDERED ALL INCLUSIVE \*\*\* ALL GRAPHICS PROVIDED ARE FOR REFERENCE ONLY. IF CERTAIN DIMENSIONS ARE CRITICAL PLEASE VERIFY THOSE DIMENSIONS WITH YOUR SALESPERSON

DESIGN. ENGINEERING. AND FABRICATION

COMPLIES WITH OSHA & ANSI MH30.1

-REFER TO THE UNIT'S ELECTRICAL DIAGRAM FOR ELECTRICAL SERVICE REQUIREMENTS.

- INSTALL TO MEET ALL APPLICABLE STATE & LOCAL CODES FOR YOUR AREA!

-NOTE: REFER TO THE APPROPRIATE ELECTRICAL CIRCUIT DIAGRAM (FOUND IN THE OWNER'S MANUAL) FOR REQUIRED WIRING TO COMPLETE INSTALLATION (SOME WIRING TO BE SUPPLIED BY OTHERS.)