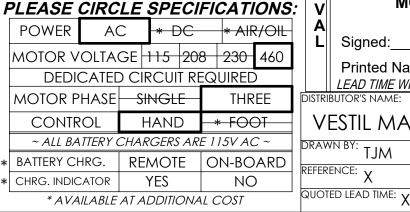

-NOTE: REFER TO THE APPROPRIATE ELECTRICAL CIRCUIT DIAGRAM (FOUND IN THE OWNER'S MANUAL) FOR REQUIRED WIRING TO COMPLETE INSTALLATION (SOME WIRING TO BE SUPPLIED BY OTHERS.)

[ ] As drawn [ ] As marked Signed: Date:

**Printed Name:** 

LEAD TIME WILL START UPON RECEIPT OF SIGNED APPROVAL DRAWING DISTRIBUTOR'S NAME:

W.O.#

06-007-048

DATE:

SALES: X DRAWN BY: TJM 07/15/11 REFERENCE: X FILE NAME: SCALE: NTS