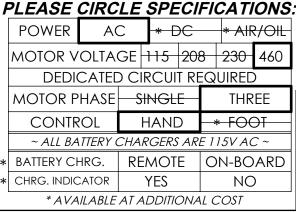

-REFER TO THE UNIT'S ELECTRICAL DIAGRAM FOR ELECTRICAL SERVICE REQUIREMENTS.

- INSTALL TO MEET ALL APPLICABLE STATE & LOCAL CODES FOR YOUR AREA! -NOTE: REFER TO THE APPROPRIATE ELECTRICAL CIRCUIT DIAGRAM (FOUND IN THE OWNER'S MANUAL) FOR REQUIRED WIRING TO COMPLETE INSTALLATION (SOME WIRING TO BE SUPPLIED BY OTHERS.)