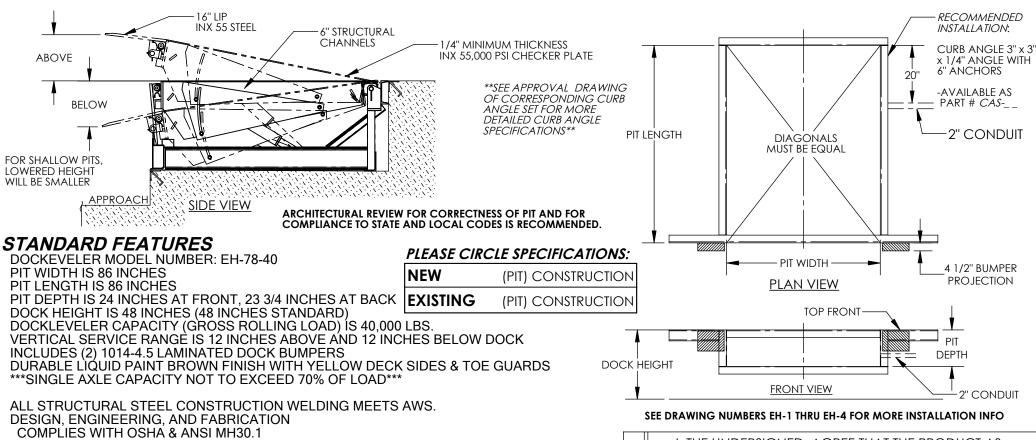

## **ELECTRIC HYDRAULIC DOCKLEVELER - EH-78-40**

APPROX WEIGHT: 2292 lbs.

DOES NOT INCLUDE WEIGHT OF POWER OR PACKAGING!!!

\*\*\* ANY ADDITIONS, DELETIONS, OR OMISSIONS MUST BE CORRECTED ON THIS DRAWING AS THIS DRAWING WILL BE CONSIDERED ALL INCLUSIVE \*\*\*
ALL GRAPHICS PROVIDED ARE FOR REFERENCE ONLY. IF CERTAIN DIMENSIONS ARE CRITICAL PLEASE VERIFY THOSE DIMENSIONS WITH YOUR SALESPERSON

-REFER TO THE UNIT'S ELECTRICAL DIAGRAM FOR ELECTRICAL SERVICE REQUIREMENTS.

- INSTALL TO MEET ALL APPLICABLE STATE & LOCAL CODES FOR YOUR AREA! -NOTE: REFER TO THE APPROPRIATE ELECTRICAL CIRCUIT DIAGRAM (FOUND IN THE OWNER'S MANUAL) FOR REQUIRED WIRING TO COMPLETE INSTALLATION (SOME WIRING TO BE SUPPLIED BY OTHERS.)