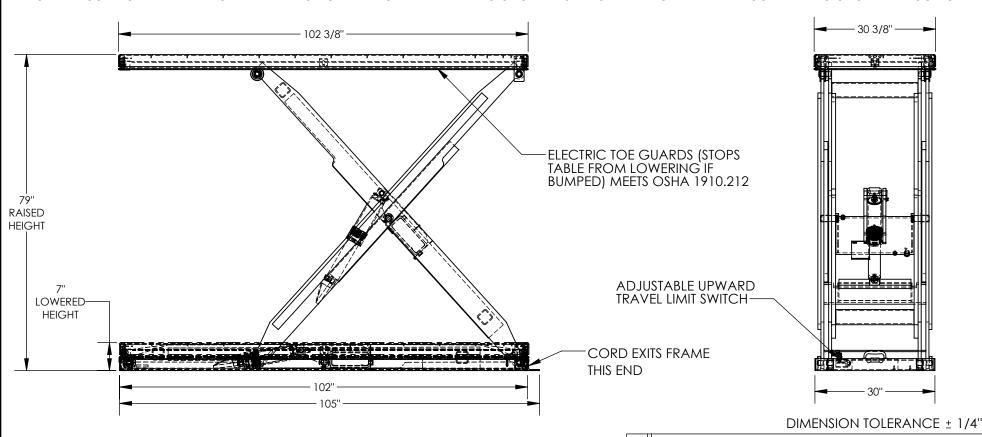

## STANDARD FEATURES

MODEL NUMBER IS EHLT-30102-1-79 PLATFORM WIDTH IS 30 3/8" PLATFORM LENGTH IS 102 3/8" PLATFORM RAISED HEIGHT IS 79" PLATFORM LOWERED HEIGHT IS 7" TABLE CAPACITY (EVENLY DISTRIBUTED) LOAD IS 1,000 LBS INTERNAL POWER UNIT STANDARD CONTROL IS 24 VOLT CONTROL IS HANDHELD, 2 BUTTON, NEMA 4 PENDANT WITH MINIMUM 8' USABLE COIL CORD SAFETY MAINTENANCE PROPS, DISPLACEMENT STYLE CYLINDERS INSTALLED ROD DOWN **EMERGENCY SAFETY STOP HYDRAULIC FUSES** IN ALL CYLINDERS UNITS HAVE 2' TEST LEAD AND PIG TAIL **DURABLE LIQUID PAINT BLUE FINISH** 