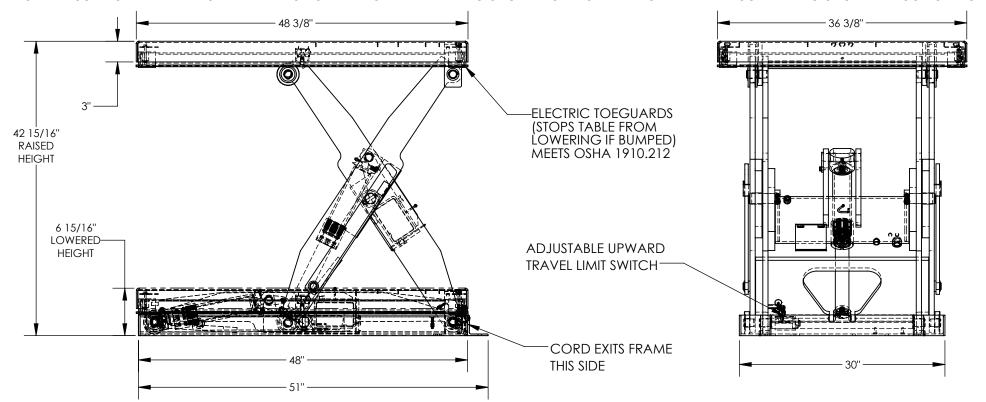

## STANDARD FEATURES

MODEL NUMBER IS EHLT-3648-1-43 PLATFORM WIDTH IS 36 3/8" PLATFORM LENGTH IS 48 3/8" PLATFORM RAISED HEIGHT IS 43 PLATFORM LOWERED HEIGHT IS 7" TABLE CAPACITY (EVENLY DISTRIBUTED) LOAD IS 1,000 LBS INTERNAL POWER UNIT CONTROL IS HANDHELD, 2 BUTTON, NEMA 4 PENDANT WITH MINIMUM 8' USABLE COIL CORD SAFETY MAINTENANCE PROPS, DISPLACEMENT STYLE CYLINDERS INSTALLED ROD DOWN **EMERGENCY SAFETY STOP HYDRAULIC FUSES** IN ALL CYLINDERS UNITS HAVE 2' TEST LEAD AND PIG TAIL **DURABLE LIQUID PAINT BLUE FINISH** 