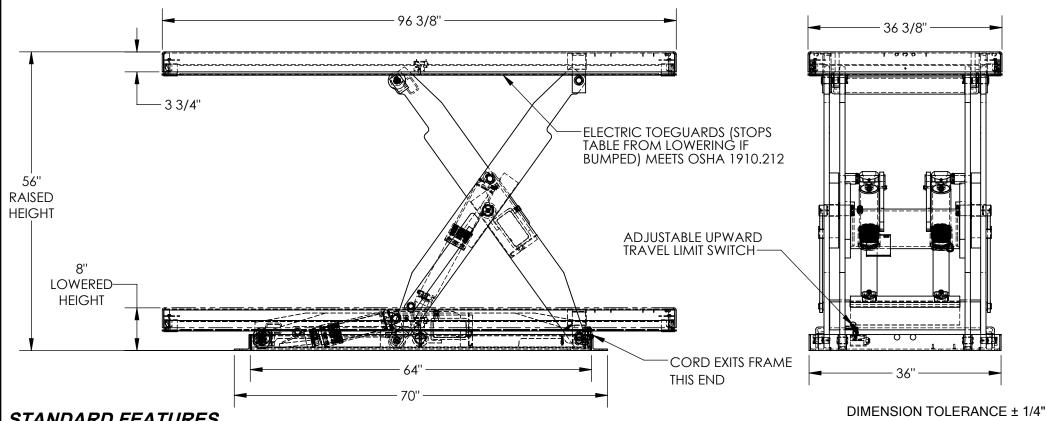

## STANDARD FEATURES

MODEL NUMBER IS EHLT-3696-4-56 PLATFORM LENGTH IS 96 3/8" PLATFORM WIDTH IS 36 3/8" PLATFORM RAISED HEIGHT IS 56" PLATFORM LOWERED HEIGHT IS 8" TABLE CAPACITY (EVENLY DISTRIBUTED) IS 4.000LBS INTERNAL POWER UNIT CONTROL IS HANDHELD, 2 BUTTON, NEMA 4 PENDANT WITH MINIMUM 8' USABLE COIL CORD SAFETY MAINTENANCE PROPS DISPLACEMENT STYLE CYLINDERS INSTALLED **ROD DOWN EMERGENCY SAFETY STOP HYDRAULIC FUSES IN** ALL CYLINDERS UNITS HAVE 2' TEST LEAD AND PIG TAIL