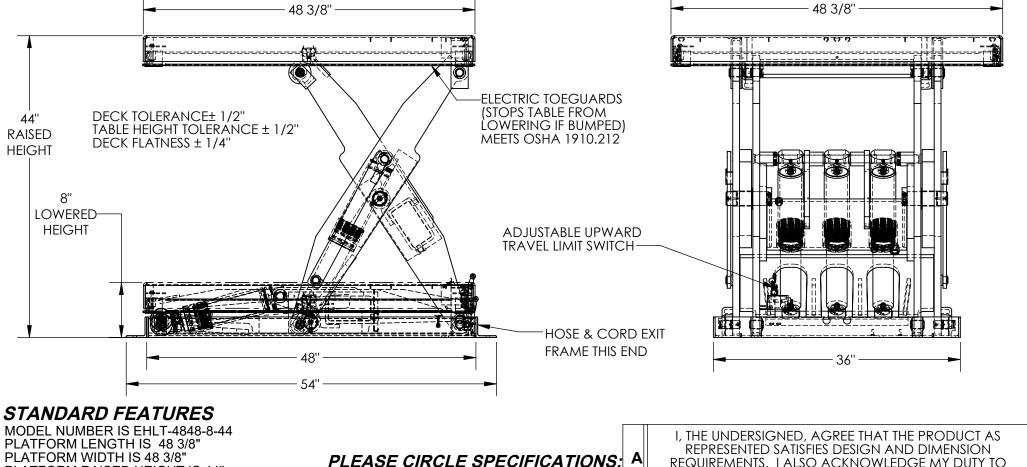

## **ELECTRIC HYDRAULIC SCISSOR TABLE - EHLT-4848-8-44**

APPROX WEIGHT: 1056.10 lbs. DOES NOT INCLUDE WEIGHT OF POWER OR PACKAGING !!!

\*\*\* ANY ADDITIONS, DELETIONS, OR OMISSIONS MUST BE CORRECTED ON THIS DRAWING AS THIS DRAWING WILL BE CONSIDERED ALL INCLUSIVE \*\*\* ALL GRAPHICS PROVIDED ARE FOR REFERENCE ONLY. IF CERTAIN DIMENSIONS ARE CRITICAL PLEASE VERIFY THOSE DIMENSIONS WITH YOUR SALESPERSON

480

THREE

FOOT

PLATFORM WIDTH IS 48 3/8" PLATFORM RAISED HEIGHT IS 44" PLATFORM LOWERED HEIGHT IS 8" TABLE CAPACITY (EVENLY DISTRIBUTED) IS 8.000 LBS CONTROL IS HANDHELD, 2 BUTTON, NEMA 4 PENDANT WITH MINIMUM 8' USABLE COIL CORD SAFETY MAINTENANCE PROPS DISPLACEMENT STYLE CYLINDERS INSTALLED ROD DOWN EMERGENCY SAFETY STOP HYDRAULIC FUSES IN ALL CYLINDERS UNITS HAVE 2' TEST LEAD AND PIG TAIL EXTERNAL POWER UNIT DURABLE LIQUID PAINT BLUE FINISH

NONE

REMOTE POWER UNIT OVERALL DIMENSIONS 13-1/4"W x 33"L x 31"H (COMES w/ 8' HOSE) SPECIAL FEATURES

POWER

MOTOR PHASE

CONTROL

AC

DEDICATED CIRCUIT REQUIRED 60Hz

HAND

MOTOR VOLTAGE 115 208

| ,<br>P<br>P<br>R<br>O<br>V<br>A | CONFIRM PRODUCT AND INSTALLATION<br>COMPLIANCE WITH ALL APPLICABLE FEDERAL, STATE<br>AND LOCAL REGULATIONS AND STANDARDS.<br>UNITS REQUIRING APPROVAL DRAWINGS OR<br>MODIFIED ARE NON-RETURNABLE |              |              |                     |
|---------------------------------|--------------------------------------------------------------------------------------------------------------------------------------------------------------------------------------------------|--------------|--------------|---------------------|
| L                               | Signed:                                                                                                                                                                                          |              |              | Date:               |
|                                 | Printed Name:                                                                                                                                                                                    | PON RECEI    | PT OF SIGNED | APPROVAL DRAWING    |
| DISTRIBUTOR'S NAME:             |                                                                                                                                                                                                  |              |              | P.O.# X             |
| VESTIL MANUFACTURING            |                                                                                                                                                                                                  |              |              | W.O.# X             |
| DRAW                            | <sup>(n by:</sup> BCN                                                                                                                                                                            | DATE: 11/    | 13/2017      | <sup>SALES:</sup> X |
| REFERENCE: X SCALE: 1:18        |                                                                                                                                                                                                  |              |              | FILE NAME:          |
| QUOTE                           | ED LEAD TIME: X                                                                                                                                                                                  | QUOTE #<br>X |              | 24-007-531-002      |