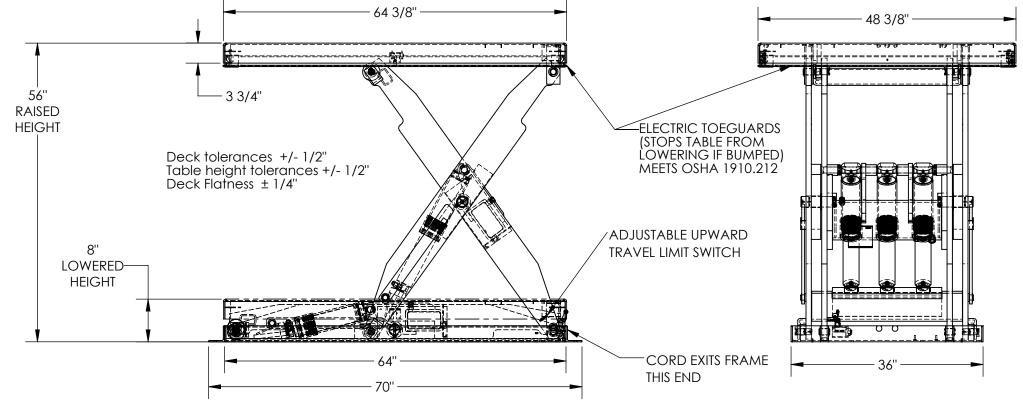

## **ELECTRIC HYDRAULIC SCISSOR TABLE - EHLT-4864-6-56**

APPROX WEIGHT: 1277.31 lbs. DOES NOT INCLUDE WEIGHT OF POWER OR PACKAGING!!!

\*\*\* ANY ADDITIONS, DELETIONS, OR OMISSIONS MUST BE CORRECTED ON THIS DRAWING AS THIS DRAWING WILL BE CONSIDERED ALL INCLUSIVE \*\*\* ALL GRAPHICS PROVIDED ARE FOR REFERENCE ONLY. IF CERTAIN DIMENSIONS ARE CRITICAL PLEASE VERIFY THOSE DIMENSIONS WITH YOUR SALESPERSON

## STANDARD FEATURES

MODEL NUMBER IS EHLT-4864-6-56 PLATFORM LENGTH IS 64 3/8" PLATFORM WIDTH IS 48 3/8" PLATFORM RAISED HEIGHT IS 56" PLATFORM LOWERED HEIGHT IS 8" TABLE CAPACITY (EVENLY DISTRIBUTED) IS 6.000LBS INTERNAL POWER UNIT CONTROL IS HANDHELD, 2 BUTTON, NEMA 4 PENDANT WITH MINIMUM 8' USABLE COIL CORD SAFETY MAINTENANCE PROPS DISPLACEMENT STYLE CYLINDERS INSTALLED ROD DOWN EMERGENCY SAFETY STOP HYDRAULIC FUSES IN ALL CYLINDERS UNITS HAVE 2' TEST LEAD AND PIG TAIL DURABLE LIQUID PAINT BLUE FINISH

DECK TOLERANCE  $\pm 1/2''$ TABLE HEIGHT TOLERANCE ± 1/2" DECK FLATNESS ± 1/4" DISTRIB

|   |          |                                                                                                                                                                                                                                                                                                                                                                            | DIMENSION T           | OLERANCE ± 1/4"              |  |  |  |  |
|---|----------|----------------------------------------------------------------------------------------------------------------------------------------------------------------------------------------------------------------------------------------------------------------------------------------------------------------------------------------------------------------------------|-----------------------|------------------------------|--|--|--|--|
|   | APPROVA. | I, THE UNDERSIGNED, AGREE THAT THE PRODUCT AS<br>REPRESENTED SATISFIES DESIGN AND DIMENSION<br>REQUIREMENTS. I ALSO ACKNOWLEDGE MY DUTY TO<br>CONFIRM PRODUCT AND INSTALLATION<br>COMPLIANCE WITH ALL APPLICABLE FEDERAL, STATE<br>AND LOCAL REGULATIONS AND STANDARDS.<br>UNITS REQUIRING APPROVAL DRAWINGS OR<br>MODIFIED ARE NON-RETURNABLE<br>[] As drawn [] As marked |                       |                              |  |  |  |  |
|   | L        | Signed:                                                                                                                                                                                                                                                                                                                                                                    |                       | _Date:                       |  |  |  |  |
|   |          | Printed Name:                                                                                                                                                                                                                                                                                                                                                              | PON RECEIPT OF SIGNED | APPROVAL DRAWING             |  |  |  |  |
| D | ISTRIE   | BUTOR'S NAME:                                                                                                                                                                                                                                                                                                                                                              |                       | P.O.# χ                      |  |  |  |  |
|   |          | ESTIL MANUFAC                                                                                                                                                                                                                                                                                                                                                              | CTURING               | W.O.# X                      |  |  |  |  |
|   |          | <sup>in by:</sup> BCN                                                                                                                                                                                                                                                                                                                                                      | / 4/201/              | <sup>SALES:</sup> X          |  |  |  |  |
|   |          | ENCE: X<br>ED LEAD TIME: V                                                                                                                                                                                                                                                                                                                                                 | SCALE: 1:18           | FILE NAME:<br>24-007-271-001 |  |  |  |  |
|   |          | Λ                                                                                                                                                                                                                                                                                                                                                                          | V                     |                              |  |  |  |  |