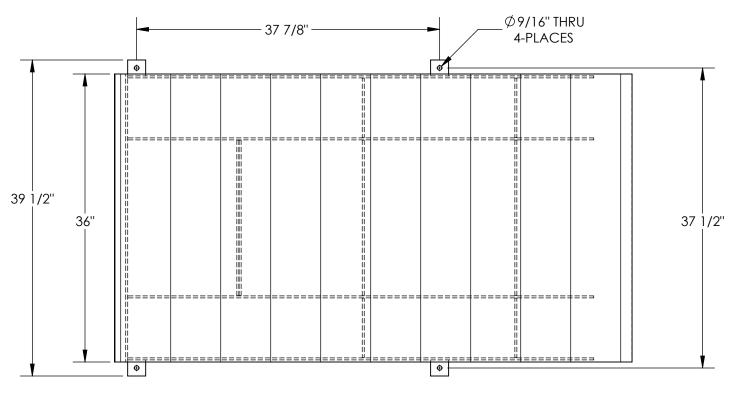

## DIMENSION TOLERANCE ± 1/4"

## STANDARD FEATURES

MODEL NUMBER IS EHLT-AR-3665-7 OVERALL WIDTH IS 39 1/2" **USABLE WIDTH IS 36"** OVERALL LENGTH IS 64 5/8" OVERALL HEIGHT IS 7" MAX CAPACITY IS 4,000LBS RISE 7" SLOPE 5.9° APPROX. 11% GRADE DURABLE LIQUID PAINT BLUE FINISH