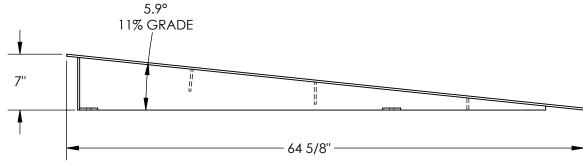

## STANDARD FEATURES

MODEL NUMBER IS EHLT-AR-3665-7 OVERALL WIDTH IS 39 1/2" **USABLE WIDTH IS 36"** OVERALL LENGTH IS 64 5/8" OVERALL HEIGHT IS 7" MAX CAPACITY IS 4,000LBS RISE 7" SLOPE 5.9° APPROX. 11% GRADE DURABLE LIQUID PAINT BLUE FINISH