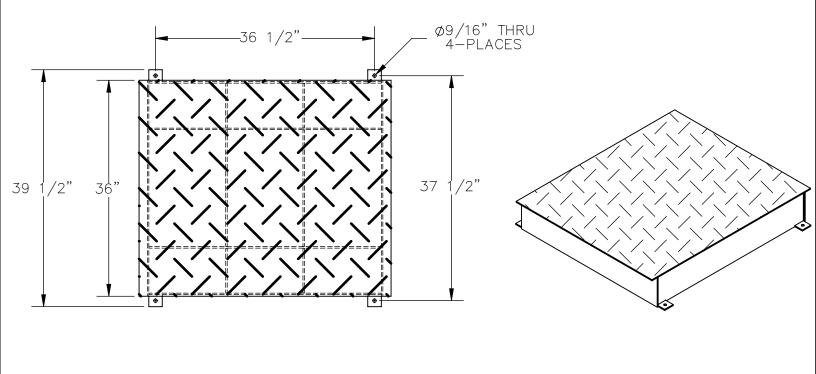

### STANDARD FEATURES

MODEL NUMBER IS EHLT-AR-RS-3642-7 OVERALL WIDTH IS 39 1/2" **USABLE WIDTH IS 36" OVERALL LENGTH IS 42" OVERALL HEIGHT IS 7'** MAX CAPACITY IS 4,000LBS RISE 7"