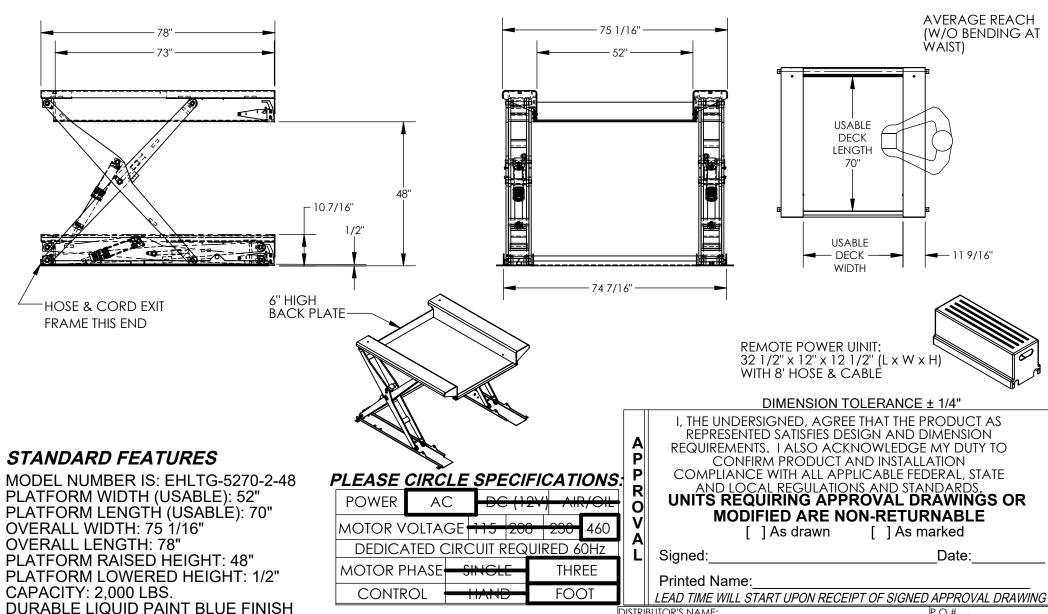

## **GROUND LIFT SCISSOR TABLE- EHLTG-5270-2-48**

APPROX WEIGHT: 2029.51 lbs.

\*\*\* ANY ADDITIONS, DELETIONS, OR OMISSIONS MUST BE CORRECTED ON THIS DRAWING AS THIS DRAWING WILL BE CONSIDERED ALL INCLUSIVE \*\*\* ALL GRAPHICS PROVIDED ARE FOR REFERENCE ONLY. IF CERTAIN DIMENSIONS ARE CRITICAL PLEASE VERIFY THOSE DIMENSIONS WITH YOUR SALESPERSON

**EXTERNAL POWER UNIT** SPECIAL FEATURES

CONTROL IS FOOT SWITCH, 2 PEDAL, NEMA 1 WITH MINIMUM USABLE 8' STRAIGHT CORD

NONE

| DISTRIBUTOR'S INAMIE.             |         |             | 「. <sup></sup> X |
|-----------------------------------|---------|-------------|------------------|
|                                   |         |             | W.O.# X          |
| <sup>DRAWN BY:</sup> V.GONI       |         | 17/2013     | SALES: X         |
| reference: X                      |         | SCALE: 1:32 |                  |
| Quoted lead time: $_{\mathbf{Y}}$ | QUOTE # | V           | 04-007-043       |