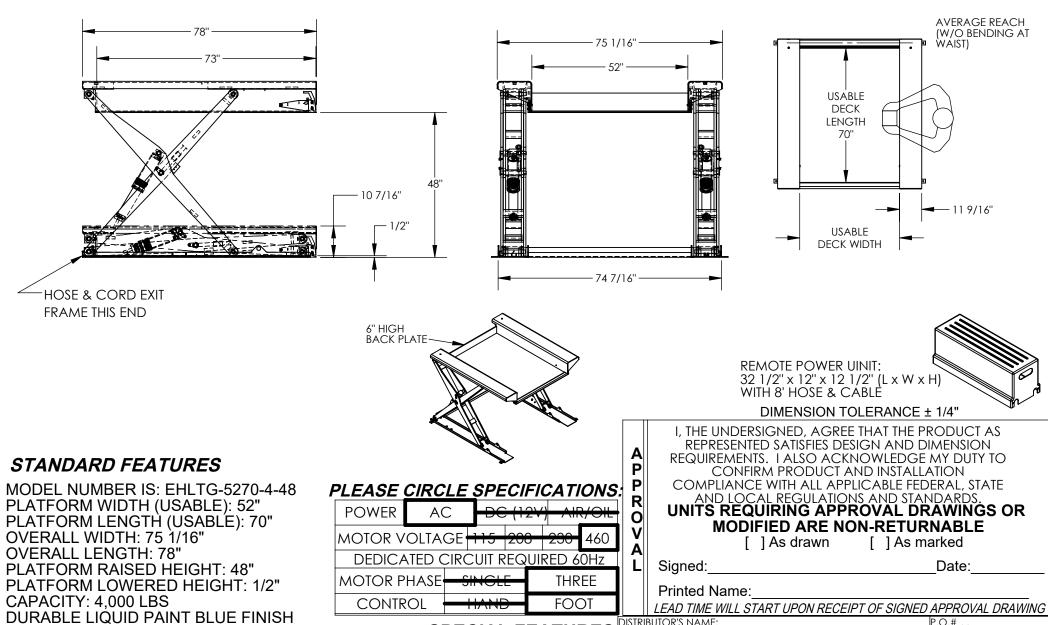

## GROUND LIFT SCISSOR TABLE - EHLTG-5270-4-48

APPROX WEIGHT: 2049.96 lbs.

\*\*\* ANY ADDITIONS, DELETIONS, OR OMISSIONS MUST BE CORRECTED ON THIS DRAWING AS THIS DRAWING WILL BE CONSIDERED ALL INCLUSIVE \*\*\*
ALL GRAPHICS PROVIDED ARE FOR REFERENCE ONLY. IF CERTAIN DIMENSIONS ARE CRITICAL PLEASE VERIFY THOSE DIMENSIONS WITH YOUR SALESPERSON

CONTROL IS FOOT SWITCH, 2 PEDAL, NEMA 1
WITH MINIMUM USABLE 8' STRAIGHT CORD
EXTERNAL POWER UNIT

SPECIAL
NONE

SPECIAL FEATURES NONE

VESTIL MANUFACTURING

DRAWN BY: V.GONI

Quoted lead time:  $_{
m Y}$ 

reference: X