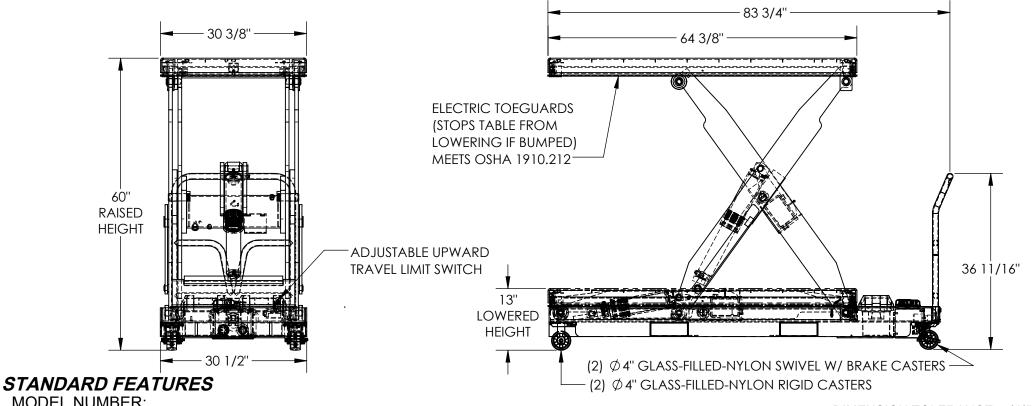

MODEL NUMBER:

EHLTP-3064-2-60-D2

**DECK WIDTH: 30 3/8"** DECK LENGTH: 64 3/8"

**OVERALL LENGTH: 83 3/4"** 

**RAISED HEIGHT: 60"** 

**LOWERED HEIGHT: 13"** 

MAX. CAPACITY: 2,000 LBS.

TABLE CAPACITY (EVENLY DISTRIBUTED)

SAFETY MAINTENANCE PROPS, DISPLACEMENT

STYLE CYLINDERS INSTALLED ROD DOWN **EMERGENCY SAFETY STOP HYDRAULIC FUSES** 

IN ALL CYLINDERS

**DURABLE LIQUID PAINT BLUE FINISH** 

CONTROL IS HANDHELD, 2 BUTTON, NEMA 4

PENDANT WITH MINIMUM 8' USABLE COIL CORD

12V DC WITH ONBOARD 115 CHARGER

INTERNAL POWER UNIT