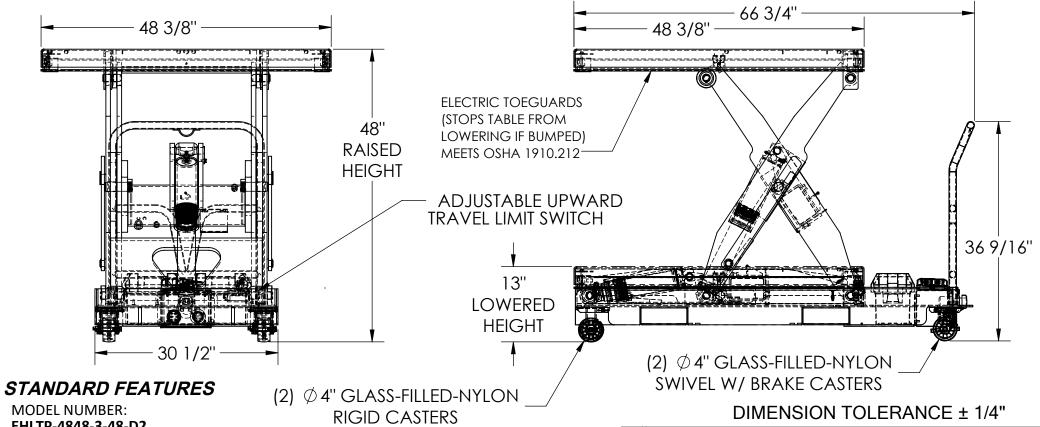

EHLTP-4848-3-48-D2 **DECK WIDTH: 48 3/8"** 

DECK LENGTH: 48 3/8" OVERALL LENGTH: 66 3/4"

RAISED HEIGHT: 48" **LOWERED HEIGHT: 13"** 

MAX CAPACITY: 3.000 LBS TABLE CAPACITY (EVENLY DISTRIBUTED)

SAFETY MAINTENANCE PROPS, DISPLACEMENT

STYLE CYLINDERS INSTALLED ROD DOWN EMERGENCY SAFETY STOP HYDRAULIC FUSES

IN ALL CYLINDERS

DURABLE LIQUID PAINT BLUE FINISH

CONTROL IS HANDHELD, 2 BUTTON, NEMA 4 PENDANT WITH MINIMUM 8' USABLE COIL CORD

12 VDC WITH ONBOARD 115 CHARGER