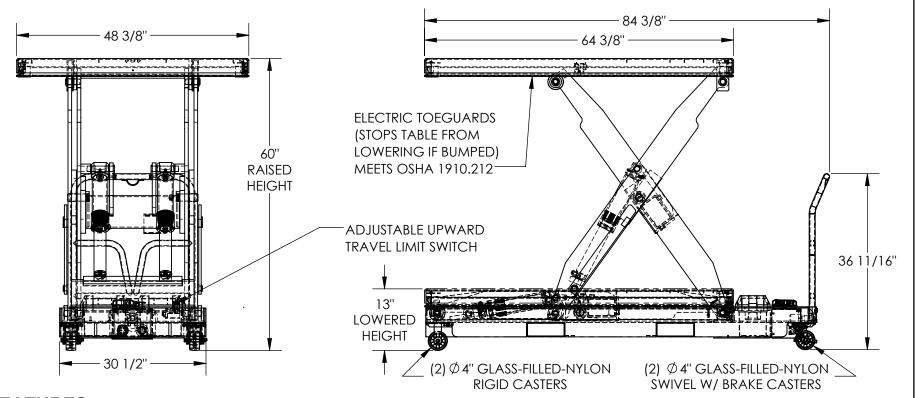

## STANDARD FEATURES

MODEL NUMBER: EHLTP-4864-3-60-D2

DECK WIDTH: 48 3/8" DECK LENGTH: 64 3/8" OVERALL LENGTH: 84 3/8" RAISED HEIGHT: 60"

LOWERED HEIGHT: 13"

MAX. CAPACITY: 3,000 LBS.

TABLE CAPACITY (EVENLY DISTRIBUTED)

SAFETY MAINTENÀNCE PROPS, DISPLACEMENT

STYLE CYLINDERS INSTALLED ROD DOWN

**EMERGENCY SAFETY STOP HYDRAULIC FUSES** 

IN ALL CYLINDERS

**DURABLE LIQUID PAINT BLUE FINISH** 

CONTROL IS HANDHELD, 2 BUTTON, NEMA 4

PENDANT WITH MINIMUM 8' USABLE COIL CORD

12V DC WITH ONBOARD 115 CHARGER INTERNAL POWER UNIT