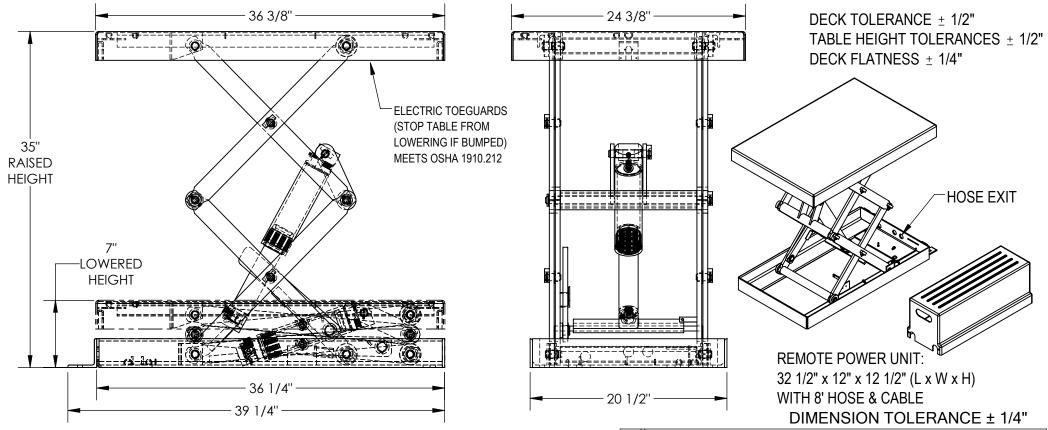

## SHORTY DOUBLE SCISSOR TABLE - EHLTSD-2436-1-35

APPROX WEIGHT: 229.58 lbs. DOES NOT INCLUDE WEIGHT OF POWER OR PACKAGING!!!

\*\*\* ANY ADDITIONS, DELETIONS, OR OMISSIONS MUST BE CORRECTED ON THIS DRAWING AS THIS DRAWING WILL BE CONSIDERED ALL INCLUSIVE \*\*\* ALL GRAPHICS PROVIDED ARE FOR REFERENCE ONLY. IF CERTAIN DIMENSIONS ARE CRITICAL PLEASE VERIFY THOSE DIMENSIONS WITH YOUR SALESPERSON

## STANDARD FEATURES

MODEL NUMBER IS EHLTSD-2436-1-35 PLATFORM WIDTH: 24 3/8" PLATFORM LENGTH: 36 3/8" OVERALL WIDTH: 24 3/8" OVERALL LENGTH: 39 1/4" **RAISED HEIGHT: 35"** LOWERED HEIGHT: 7" CAPACITY (EVENLY DISTRIBUTED): LOAD IS 1,000 LBS EXTERNAL REMOTE POWER UNIT AC 460 V, 3-PHASE, 60 HZ. 24V AC CONTROL VOLTAGE CONTROL IS HANDHELD, 2 BUTTON, NEMA 4 PENDANT WITH MINIMUM 8' USABLE CORD SAFETY MAINTENANCE PROPS DISPLACEMENT STYLE CYLINDERS **INSTALLED ROD DOWN** OTHER VOLTAGES HAVE A 2' TEST LEAD **EMERGENCY SAFETY STOP HYDRAULIC FUSE** IN EACH CYLINDER UPPER TRAVEL LIMIT SWITCH **ELECTRIC PINCH POINT GUARD DURABLE LIQUID PAINT BLUE FINISH** 