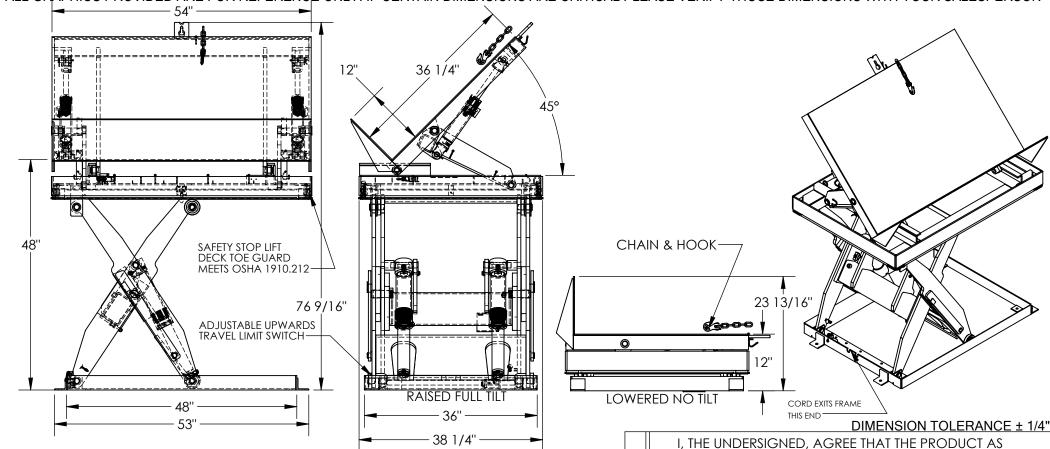

## LIFT & TILT SCISSOR TABLE - EHLTTS-3654-4-48

APPROX WEIGHT: 1164.31 lbs.

\*\*\* ANY ADDITIONS, DELETIONS, OR OMISSIONS MUST BE CORRECTED ON THIS DRAWING AS THIS DRAWING WILL BE CONSIDERED ALL INCLUSIVE \*\*\* ALL GRAPHICS PROVIDED ARE FOR REFERENCE ONLY. IF CERTAIN DIMENSIONS ARE CRITICAL PLEASE VERIFY THOSE DIMENSIONS WITH YOUR SALESPERSON 54"

## STANDARD FEATURES

MODEL NUMBER IS EHLTTS-3654-4-48 CAPACITY: 4,000 LBS W/ UNIFORM LOAD PLATFORM WIDTH IS 36 1/4" PLATFORM LENGTH IS 54" PLATFORM RAISED HEIGHT IS 48" PLATFORM LOWERED HEIGHT IS 12"

MAXIMUM TILT ANGLE IS 45° SIDE LINK TILT OVERALL SIZE ( W x L) IS 38 1/4" x 54" MAXIMUM HEIGHT IS 76 9/16" SAFETY MAINTENANCE PROPS DISPLACEMENT LIFT CYLINDER W/ DOWN VELOCITY FUSE DOUBLE ACTING TILT CYLINDERS W/ DOWN VELOCITY FUSE UNITS HAVE 2 FT TEST LEAD AND PG TAIL Ø1/4" x 60" CHAIN AND HOOK (NOT DRAWN TO SCALE) CONTROL IS HANDHELD, 4 BUTTON, NEMA 4 PENDANT WITH MINIMUM 8' USABLE COIL CORD **DURABLE LIQUID PAINT BLUE FINISH** NONE INTERNAL POWER UNIT