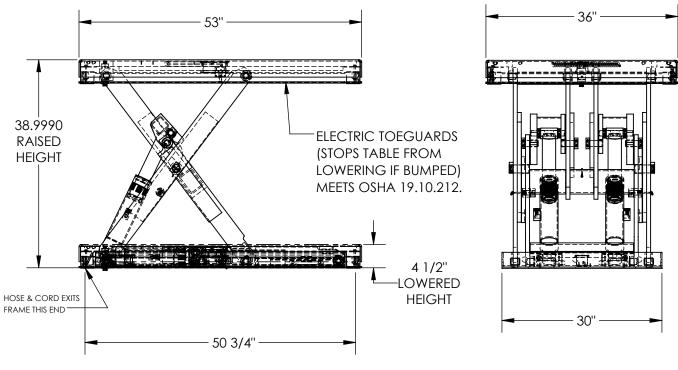

| STANDARD FEATURES               |
|---------------------------------|
| MODEL NUMBER IS EHLTX-3653-3-39 |
| PLATFORM WIDTH IS 36"           |

PLATFORM LENGTH IS 53" BASE WIDTH IS 30" BASE LENGTH IS 50 3/4" PLATFORM RAISED HEIGHT IS 39" PLATFORM LOWERED HEIGHT IS 4 1/2" MAX CAPACITY IS 3,000 LBS

EXTERNAL POWER UNIT CONTROL IS HANDHELD, 2 BUTTON, NEMA 4 PENDANT WITH MINIMUM 8' USABLE COIL CORD **DURABLE LIQUID PAINT BLUE FINISH** 

DECK TOLERANCE± 1/2" TABLE HEIGHT TOLERANCE ± 1/2" DECK FLATNESS ± 1/4"