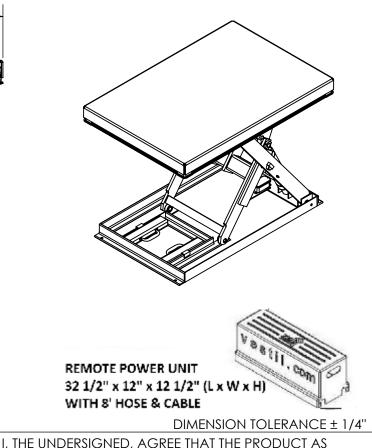

EXTERNAL POWER UNIT CONTROL IS HANDHELD, 2 BUTTON, NEMA 4 PENDANT WITH MINIMUM 8' USABLE COIL CORD **DURABLE LIQUID PAINT BLUE FINISH** 

DECK TOLERANCE± 1/2" TABLE HEIGHT TOLERANCE ± 1/2" DECK FLATNESS ± 1/4"