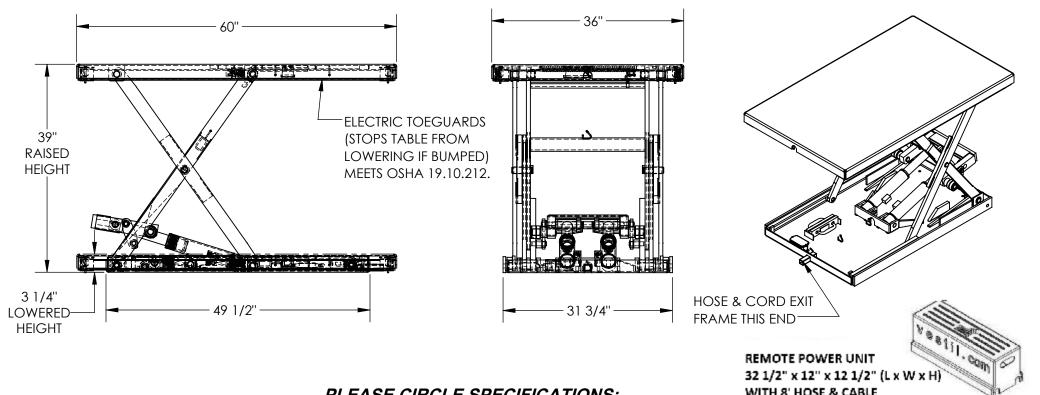

## STANDARD FEATURES

MODEL NUMBER IS EHLTX-3660-1-39 PLATFORM WIDTH IS 36" PLATFORM LENGTH IS 60" BASE WIDTH IS 31 3/4" BASE LENGTH (WITHOUT ELECTRIC CORD TUBE) IS 49 1/2" DECK TOLERANCE± 1/2" UNIT LENGTH = PLATFORM LENGTH + 3/8"

PLATFORM RAISED HEIGHT IS 39" PLATFORM LOWERED HEIGHT IS 3 1/4"

MAX CAPACITY IS 1,000 LBS

CONTROL IS HANDHELD, 2 BUTTON, NEMA 4 PENDANT WITH MINIMUM 8' USABLE COIL CORD DURABLE LIQUID PAINT BLUE FINISH

**EXTERNAL POWER UNIT** 