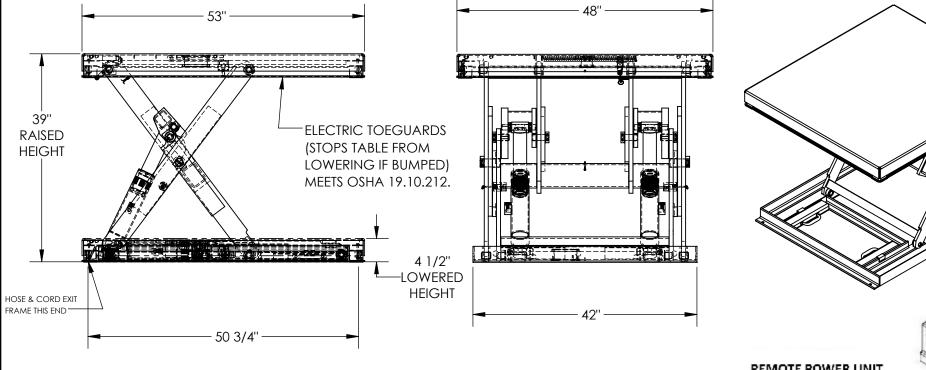

# LOW PROFILE SCISSOR TABLE - EHLTX-4853-3.5-39

APPROX WEIGHT: 800.67 lbs. DOES NOT INCLUDE WEIGHT OF POWER OR PACKAGING!!

\*\*\* ANY ADDITIONS, DELETIONS, OR OMISSIONS MUST BE CORRECTED ON THIS DRAWING AS THIS DRAWING WILL BE CONSIDERED ALL INCLUSIVE \*\*\* ALL GRAPHICS PROVIDED ARE FOR REFERENCE ONLY. IF CERTAIN DIMENSIONS ARE CRITICAL PLEASE VERIFY THOSE DIMENSIONS WITH YOUR SALESPERSON

### STANDARD FEATURES

MODEL NUMBER IS EHLTX-4853-3.5-39 PLATFORM WIDTH IS 48" PLATFORM LENGTH IS 53" BASE WIDTH IS 42" BASE LENGTH IS 50 3/4" PLATFORM RAISED HEIGHT IS 39" PLATFORM LOWERED HEIGHT IS 4 1/2" MAX CAPACITY IS 3,500 LBS EXTERNAL POWER UNIT CONTROL IS HANDHELD, 2 BUTTON, NEMA 4 PENDANT WITH MINIMUM 8' USABLE COIL CORD DURABLE LIQUID PAINT BLUE FINISH