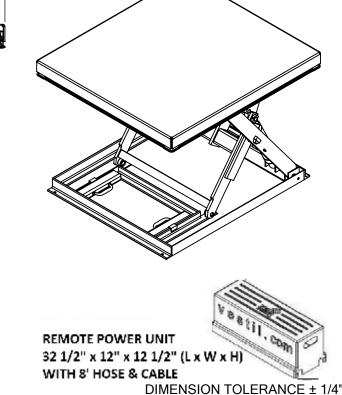

### STANDARD FEATURES

MODEL NUMBER IS EHLTX-4853-3.5-39 PLATFORM WIDTH IS 48" PLATFORM LENGTH IS 53" BASE WIDTH IS 42" BASE LENGTH IS 50 3/4" PLATFORM RAISED HEIGHT IS 39" PLATFORM LOWERED HEIGHT IS 4 1/2" MAX CAPACITY IS 3,500 LBS EXTERNAL POWER UNIT CONTROL IS HANDHELD, 2 BUTTON, NEMA 4 PENDANT WITH MINIMUM 8' USABLE COIL CORD DURABLE LIQUID PAINT BLUE FINISH