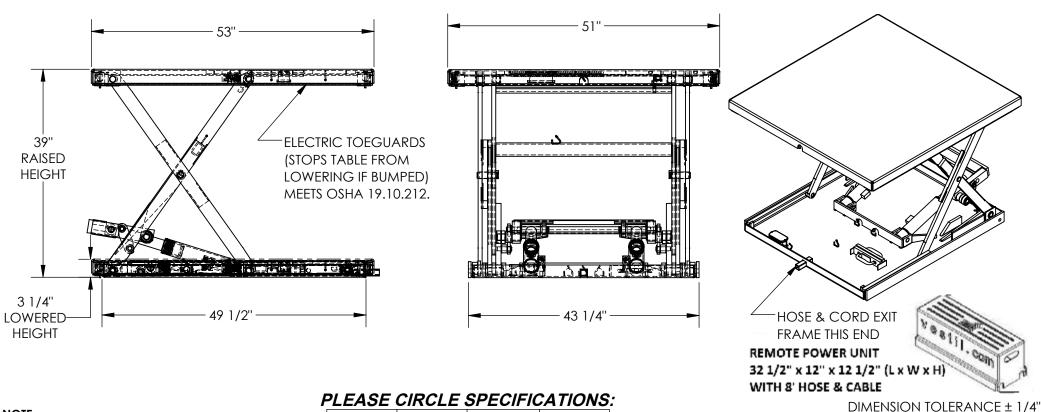

## STANDARD FEATURES

MODEL NUMBER IS EHLTX-5153-1-39 PLATFORM WIDTH IS 51" PLATFORM LENGTH IS 53" BASE WIDTH IS 43 1/4" BASE LENGTH (WITHOUT ELECTRIC CORD TUBE) IS 49 1/2" UNIT LENGTH = PLATFORM LENGTH + 3/8" PLATFORM RAISED HEIGHT IS 39" PLATFORM LOWERED HEIGHT IS 3 1/4" MAX CAPACITY IS 1.000 LBS EXTERNAL POWER UNIT CONTROL IS HANDHELD, 2 BUTTON, NEMA 4 PENDANT WITH MINIMUM 8' USABLE COIL CORD