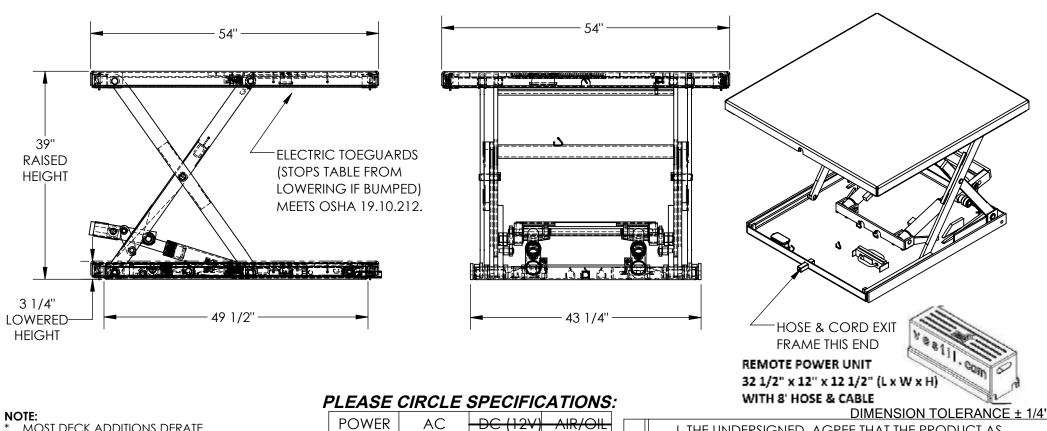

## STANDARD FEATURES

MODEL NUMBER IS EHLTX-5454-1-39
PLATFORM WIDTH IS 54"
PLATFORM LENGTH IS 54"

BASE WIDTH IS 43 1/4"
BASE LENGTH (WITHOUT ELECTRIC CORD TUBE) IS 49 1/2"

UNIT LENGTH = PLATFORM LENGTH + 3/8" PLATFORM RAISED HEIGHT IS 39"

PLATFORM LOWERED HEIGHT IS 3 1/4"

MAX CAPACITY IS 1,000 LBS

EXTERNAL POWER UNIT

CONTROL IS HANDHELD, 2 BUTTON, NEMA 4
PENDANT WITH MINIMUM 8' USABLE COIL CORD

DURABLE LIQUID PAINT BLUE FINISH