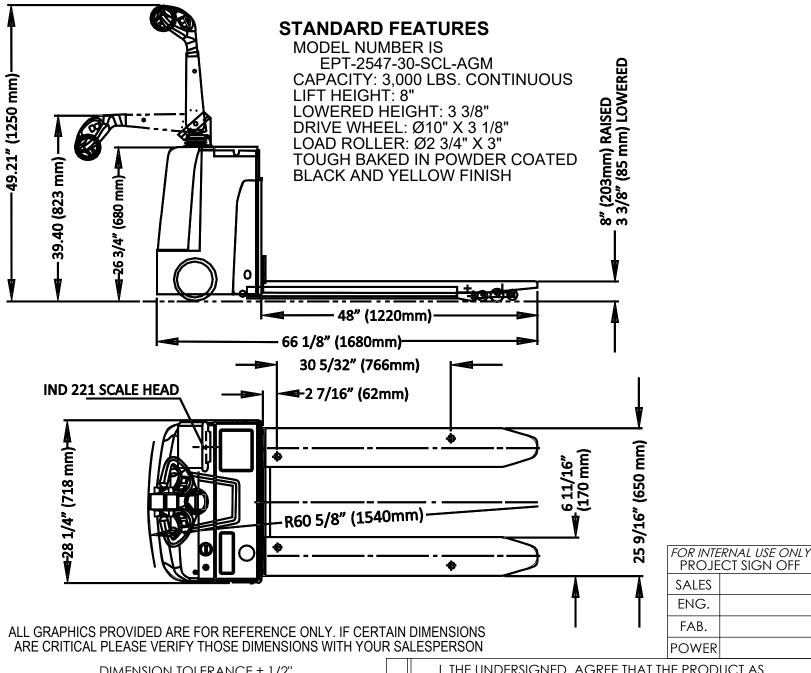

QUOTE#

4/27/2020

W.O.# Χ SALES: X

EPT-2547-30-SCL-AGM

SCALE: 1:48 FILE NAME:

VESTIL MANUFACTURING

**CRH** 

QUOTED LEAD TIME: X