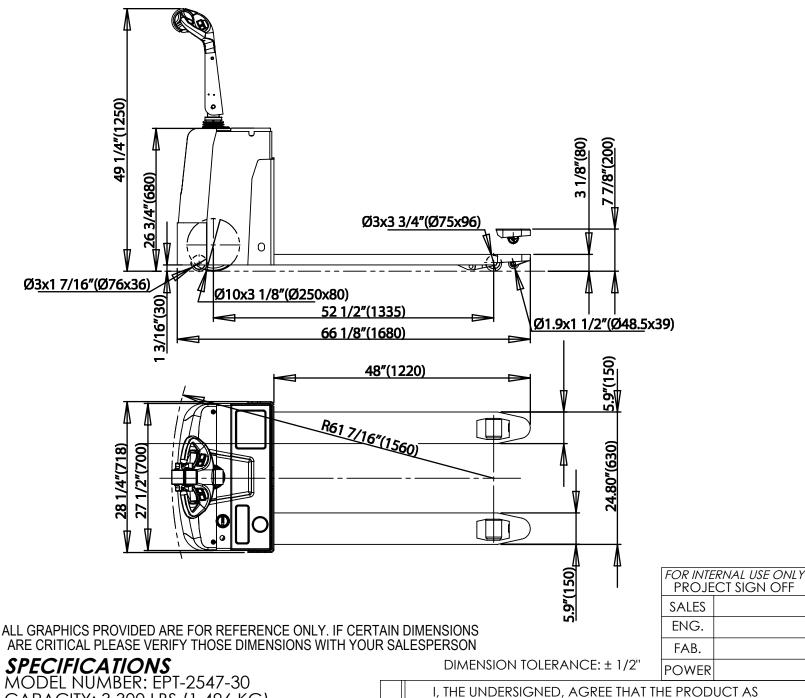

## **ELECTRIC PALLET TRUCK - EPT-2547-30**

\*\*\*ANY ADDITIONS, DELETIONS, OR OMISSIONS MUST BE CORRECTED ON THIS DRAWING AS THIS DRAWING WILL BE CONSIDERED ALL INCLUSIVE\*\*\*

Ρ

Ρ

R

0

٧

Α

L

CAPACITY: 3,300 LBS (1,496 KG) DRIVE MOTOR: DC24V/0.7KW LIFT MOTOR: DC24V/1.3KW CONTROLLER: CP2207A-5102

HANDLE: CH-2

BATTERY: 2x12V/85-95Ah

BATTERY CHARGER: 24V/12amp

LIFTING SPEED WITHOUT LOAD: 1.57"/s

LIFTING SPEED WITH LOAD: 1.37"/s DOWN SPEED WITHOUT LOAD: 1.18"/s

DOWN SPEED WITH LOAD: 1.57"/s

TRAVEL SPEED WITHOUT LOAD: 3.4 m/h TRAVEL SPEED WITH LOAD: 2.8 m/h LOWERED FORK HEIGHT: 3 1/8" (80mm)

RAISED FORK HEIGHT: 7 7/8" (200mm) TOUGH BAKED IN POWDÉR COAT

**BLACK & YELLOW FINISH** 

|                                   | I OVVLK |         |
|-----------------------------------|---------|---------|
| I, THE UNDERSIGNED, AGREE THAT TH | HE PROD | UCT AS  |
| REPRESENTED SATISFIES DESIGN AN   | D DIMEN | 1SION   |
| REQUIREMENTS. I ALSO ACKNOWLED    | GE MY I | DUTY TO |