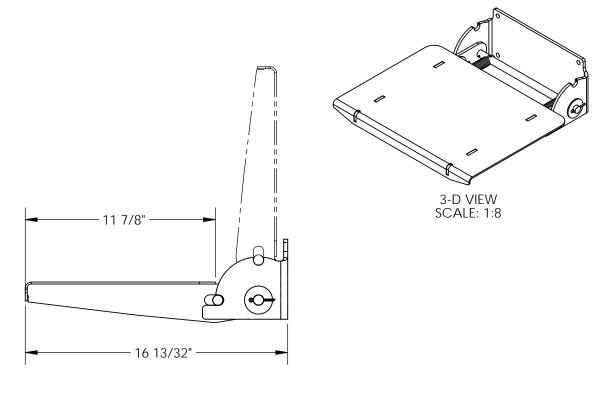

## STANDARD FEATURES

MODEL NUMBER IS EPT-45-RP-KIT OVERALL WIDTH IS 16" USABLE WIDTH IS 16" OVERALL LENGTH IS 16 13/32" USABLE LENGTH IS 11 7/8" OVERALL HEIGHT IS 15 31/32" MAX. CAPACITY IS 250 LBS