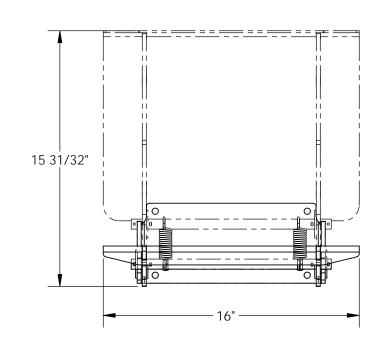

## STANDARD FEATURES

MODEL NUMBER IS EPT-45-RP-KIT OVERALL WIDTH IS 16" USABLE WIDTH IS 16" OVERALL LENGTH IS 16 13/32" USABLE LENGTH IS 11 7/8" OVERALL HEIGHT IS 15 31/32" MAX. CAPACITY IS 250 LBS