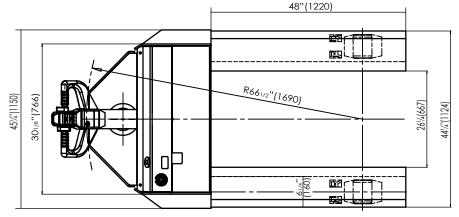

## STANDARD FEATURES

MODEL NUMBER IS: EPT-4548-45-RL

MAX UNIFORM CAPACITY IS: 4,500 Lbs **OVERALL FORK WIDTH IS: 45" OVERALL FORK LENGTH IS: 48"** HANDLES ROLL SIZES OF: Ø47 1/4" TO Ø63" RAISED FORK HEIGHT IS: 7 7/8" 1.2 KW DRIVE MOTOR & 2.0 KW LIFT MOTOR (4) 6V, 200Ah DEEP CYCLE BATTERIES TOUGH BAKED IN POWDER COATED **BLACK AND YELLOW FINISH** 

## DIMENSION TOLERANCE + 1/2"

|                 |                                                                                                                                           | Dimension rolein into = m                                                                                                                                                                   |
|-----------------|-------------------------------------------------------------------------------------------------------------------------------------------|---------------------------------------------------------------------------------------------------------------------------------------------------------------------------------------------|
| A P P R O V A L | REPRESENTED SATISFIES REQUIREMENTS. I ALSO AGE CONFIRM PRODUCT COMPLIANCE WITH ALL AFT AND LOCAL REGULAT UNITS REQUIRING AFT MODIFIED ARE | REE THAT THE PRODUCT AS DESIGN AND DIMENSION CKNOWLEDGE MY DUTY TO T AND INSTALLATION PPLICABLE FEDERAL, STATE IONS AND STANDARDS.  PROVAL DRAWINGS OR NON-RETURNABLE  [ ] As marked  Date: |
|                 | Printed Name:                                                                                                                             |                                                                                                                                                                                             |
| 1 1             | i i illited ivallie.                                                                                                                      |                                                                                                                                                                                             |