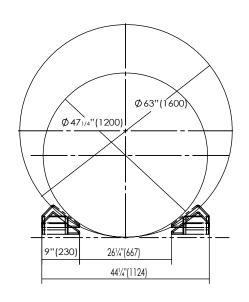

## STANDARD FEATURES

MODEL NUMBER IS: EPT-4548-45-RL

MAX UNIFORM CAPACITY IS: 4,500 Lbs **OVERALL FORK WIDTH IS: 45" OVERALL FORK LENGTH IS: 48"** HANDLES ROLL SIZES OF: Ø47 1/4" TO Ø63" RAISED FORK HEIGHT IS: 7 7/8" 1.2 KW DRIVE MOTOR & 2.0 KW LIFT MOTOR (4) 6V, 200Ah DEEP CYCLE BATTERIES TOUGH BAKED IN POWDER COATED **BLACK AND YELLOW FINISH** 