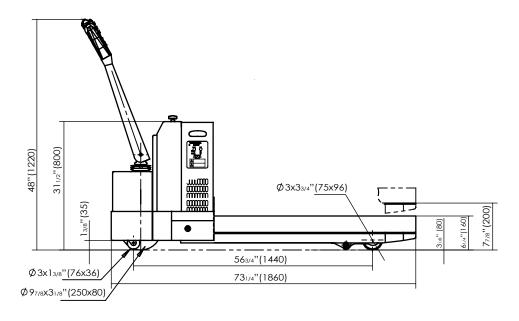

## STANDARD FEATURES

MODEL NUMBER IS: EPT-4548-45-RL

MAX UNIFORM CAPACITY IS: 4,500 Lbs **OVERALL FORK WIDTH IS: 45" OVERALL FORK LENGTH IS: 48"** HANDLES ROLL SIZES OF: Ø47 1/4" TO Ø63" RAISED FORK HEIGHT IS: 7 7/8" 1.2 KW DRIVE MOTOR & 2.0 KW LIFT MOTOR (4) 6V, 200Ah DEEP CYCLE BATTERIES TOUGH BAKED IN POWDER COATED **BLACK AND YELLOW FINISH** 

## DIMENSION TOLERANCE + 1/2"

|                 |                                                                                                                                           | Dimension rolein into = m                                                                                                                                                                   |
|-----------------|-------------------------------------------------------------------------------------------------------------------------------------------|---------------------------------------------------------------------------------------------------------------------------------------------------------------------------------------------|
| A P P R O V A L | REPRESENTED SATISFIES REQUIREMENTS. I ALSO AGE CONFIRM PRODUCT COMPLIANCE WITH ALL AFT AND LOCAL REGULAT UNITS REQUIRING AFT MODIFIED ARE | REE THAT THE PRODUCT AS DESIGN AND DIMENSION CKNOWLEDGE MY DUTY TO T AND INSTALLATION PPLICABLE FEDERAL, STATE IONS AND STANDARDS.  PROVAL DRAWINGS OR NON-RETURNABLE  [ ] As marked  Date: |
|                 | Printed Name:                                                                                                                             |                                                                                                                                                                                             |
| 1 1             | i i illited ivallie.                                                                                                                      |                                                                                                                                                                                             |