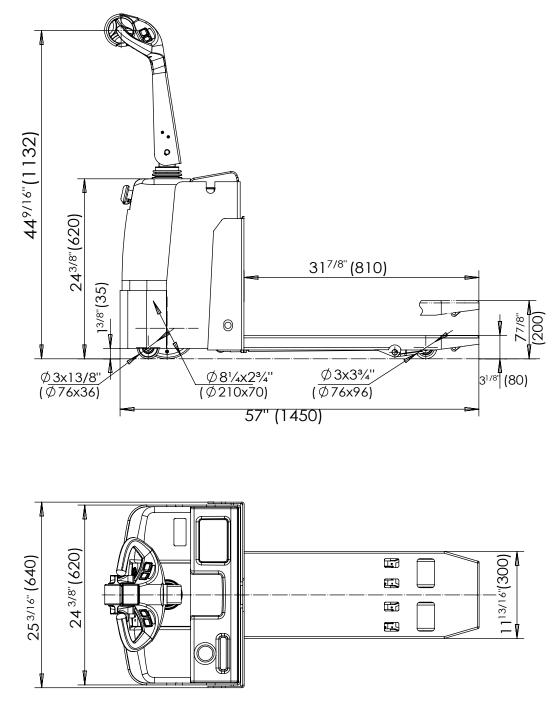

## ELECTRIC PALLET TRUCK W/ SINGLE FORK - EPT-SF-1232-26

APPROX WEIGHT: 290 lbs. DOES NOT INCLUDE WEIGHT OF POWER OR PACKAGING!!!

\*\*\* ANY ADDITIONS, DELETIONS, OR OMISSIONS MUST BE CORRECTED ON THIS DRAWING AS THIS DRAWING WILL BE CONSIDERED ALL INCLUSIVE \*\*\* ALL GRAPHICS PROVIDED ARE FOR REFERENCE ONLY. IF CERTAIN DIMENSIONS ARE CRITICAL PLEASE VERIFY THOSE DIMENSIONS WITH YOUR SALESPERSON

## **SPECIFICATIONS**

MODEL NUMBER: EPT-SF-1232-26 LOADING CAPACITY: 2,600 lbs (1,300 kgs) DRIVE MOTOR: DC 24V / 0.5 KW LIFT MOTOR: DC 24V / 0.7 KW CONTROLLER: 1212-2501 HANDLE: CH-2 BATTERY: 2x 12V / 55Ah BATTERY CHARGER: 24V / 10Amp LIFTING SPEED W/O LOAD: 1.57" / sec LIFTING SPEED W/ LOAD: 1.37" / sec DOWN SPEED W/O LOAD: 1.18" / sec DOWN SPEED W/ LOAD: 1.57" / sec TRAVEL SPEED W/O LOAD: 2.7 M/H TRAVEL SPEED W/ LOAD: 1.8 M/H GRADEABILITY W/O LOAD: 6° GRADEABILITY W/ LOAD: 5° FORKS LOWERED HEIGHT: 3 1/8" FORKS RAISED HEIGHT: 7 7/8"