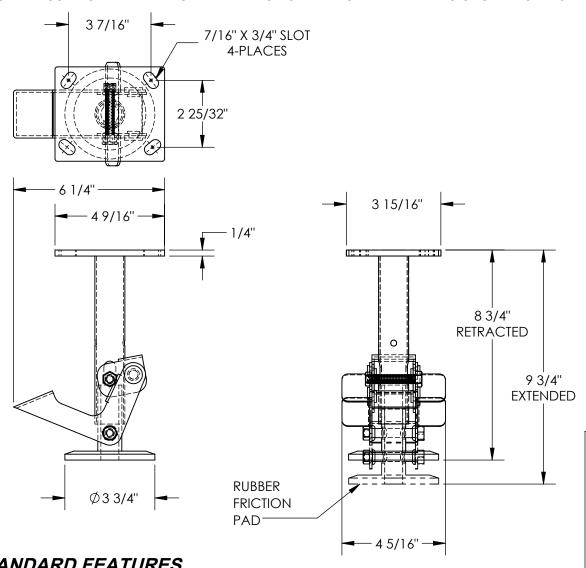

# STANDARD FEATURES

MODEL NUMBER IS ERGO-FL OVERALL WIDTH IS 4 5/16" **OVERALL LENGTH IS 6 1/4" RETRACTED HEIGHT IS 8 3/4" EXTENDED HEIGHT IS 9 3/4"** USED WITH Ø8" CASTER