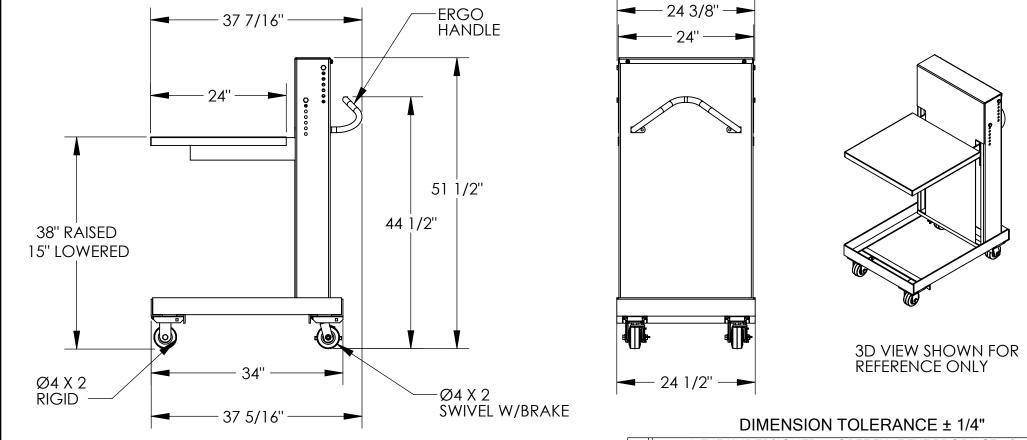

## STANDARD FEATURES

MODEL NUMBER IS ETS-1120-24 CAPACITY: 1120 LBS.

**OVERALL WIDTH IS 24 3/8"** 

**USABLE PLATFORM WIDTH IS 24" OVERALL LENGTH IS 37 7/16"** 

**USABLE PLATFORM LENGTH IS 24"** 

**OVERALL HEIGHT IS 51 1/2"** 

PLATFORM RAISED HEIGHT: 38"

PLATFORM LOWERED HEIGHT: 15"

NO. OF SPRINGS: 5

SPRING RATE IS 36 LBS PER INCH CASTERS: (2) Ø4 X 2 MOLD ON RUBBER

SWIVEL W/BRAKE (2) Ø4 X 2 MOLD ON RUBBER

RIGID

DURABLE LIQUID PAINT BLUE FINISH