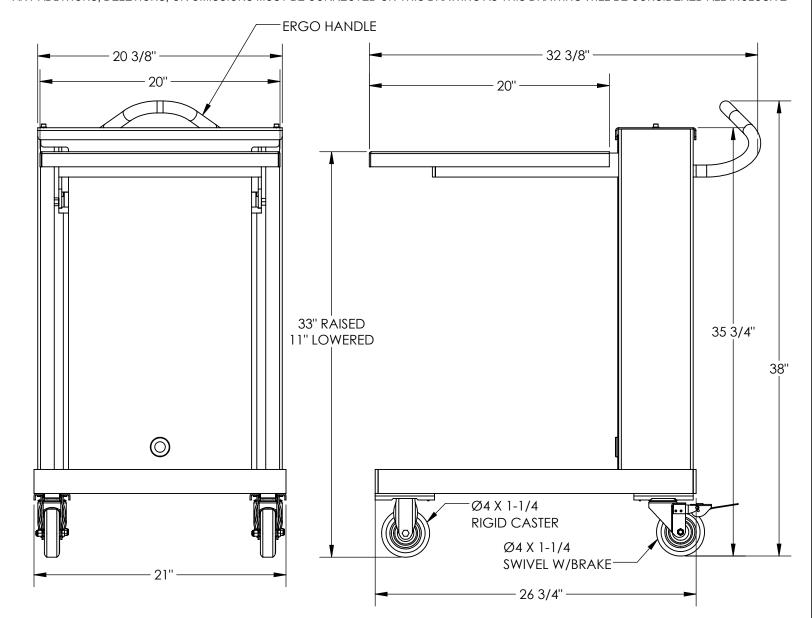

## STANDARD FEATURES

MODEL NUMBER IS ETS-230
CAPACITY IS 230 LBS
OVERALL WIDTH IS 21"
USABLE PLATFORM WIDTH IS 20"
OVERALL LENGTH IS 32 3/8"
OVERALL HEIGHT IS 38"
PLATFORM RAISED HEIGHT: 33"
PLATFORM LOWERED HEIGHT: 11"
NUMBER OF SPRINGS: 8 (NOT SHOWN)
SPRING RATE IS 12 LBS PER INCH TOTAL FOR
ALL 8 SPRINGS
CASTER: (2) Ø4 X 1 1/4 POLY-ON-POLY RIGID
(2) Ø4 X 1 1/4 POLY-ON-POLY SWIVEL W/BRAKE
DURABLE LIQUID PAINT BLUE FINISH