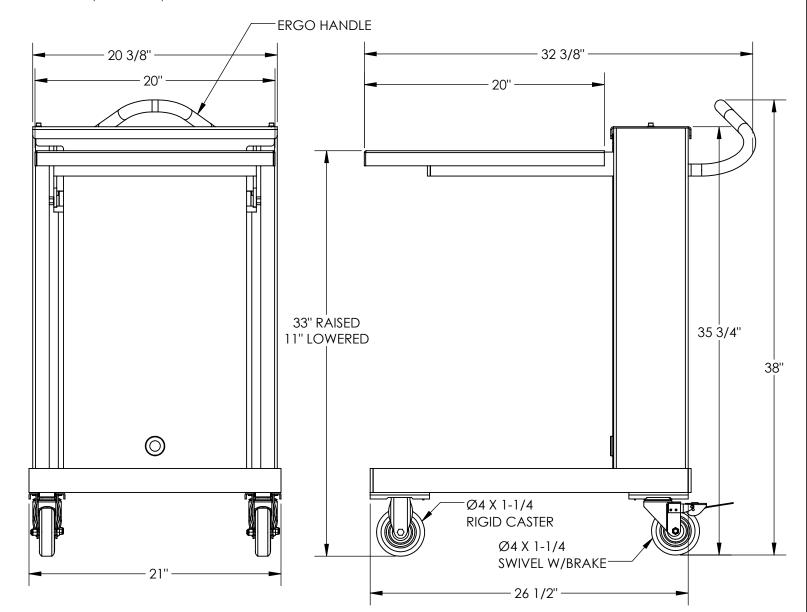

## STANDARD FEATURES

MODEL NUMBER IS ETS-460
CAPACITY IS 460 LBS
OVERALL WIDTH IS 21"
USABLE PLATFORM WIDTH IS 20"
OVERALL LENGTH IS 32 3/8"
OVERALL HEIGHT IS 38"
PLATFORM RAISED HEIGHT: 33"
PLATFORM LOWERED HEIGHT: 11"
NUMBER OF SPRINGS: 14 (NOT SHOWN)
SPRING RATE IS 21 LBS PER INCH TOTAL FOR
ALL 14 SPRINGS
CASTER: (2) Ø4 X 1 1/4 POLY-ON-POLY RIGID
(2) Ø4 X 1 1/4 POLY-ON-POLY SWIVEL W/BRAKE
DURABLE LIQUID PAINT BLUE FINISH