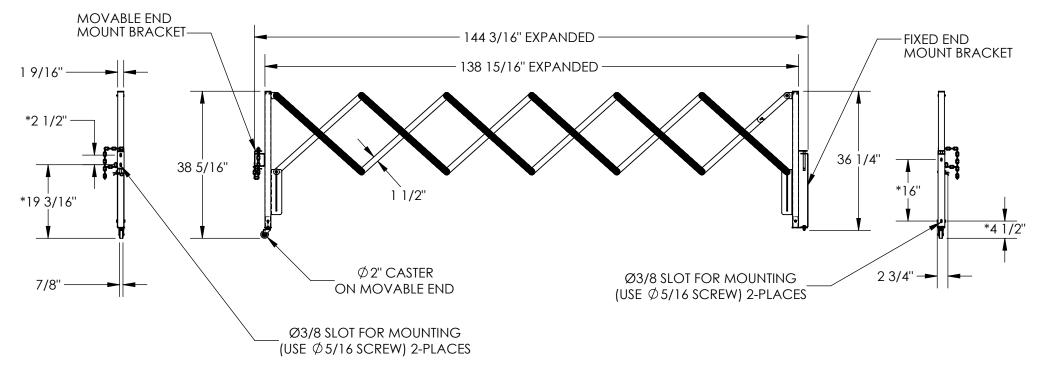

## STANDARD FEATURES

MODEL NUMBER IS EXGATE-30-W
OVERALL LENGTH EXPANDED IS 144 3/16"
OVERALL LENGTH RETRACTED IS 20 5/16"
OVERALL WIDTH IS 2 3/4"
OVERALL HEIGHT IS 38 5/16"
STEEL CONSTRUCTION
(1) Ø2" X 7/8" SWIVEL CASTER
FIXED END REMAINS ATTACHED TO WALL
MOVABLE END CAN BE DETACHED FOR OPENING GATE
PAINTED YELLOW AND BLACK
STEEL CONSTRUCTION
SHIPS KNOCKED DOWN