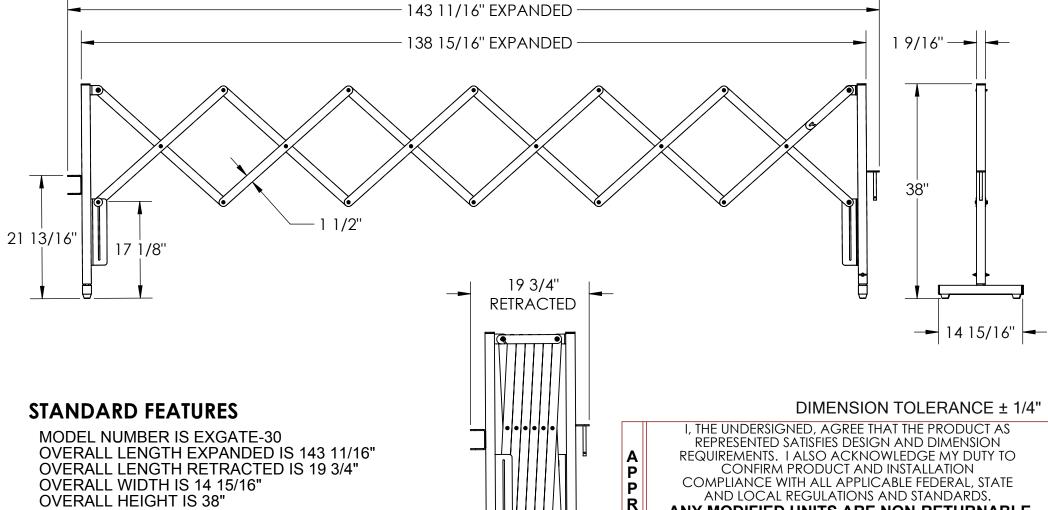

## **OVERALL HEIGHT IS 38"** (4) FLOOR STOPS PÁINTED YELLOW AND BLACK STEEL CONSTRUCTION SHIPS KNOCKED DOWN