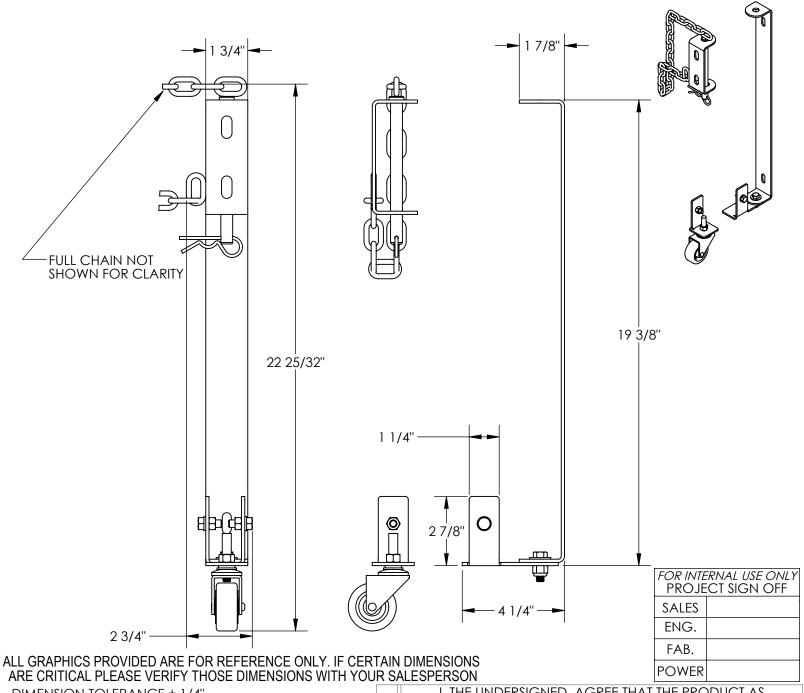

## STANDARD FEATURES

MODEL NUMBER IS EXGATE-W-KIT OVERALL WIDTH IS 23/4" USABLE WIDTH IS 13/4" OVERALL LENGTH IS 41/4" USABLE LENGTH IS 17/8" OVERALL HEIGHT IS 2225/32"