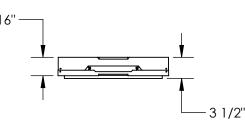

## STANDARD FEATURES

MODEL NUMBER IS F-CRATE OVERALL WIDTH IS 18 3/8" USABLE WIDTH IS 17 3/16" OVERALL LENGTH IS 23 1/2" USABLE LENGTH IS 22 3/16" COLLASED HEIGHT IS 3 1/2" EXTENDED HEIGHT IS 12 1/8" USABLE HEIGHT IS 11 9/16"