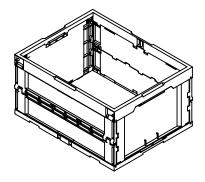

## **FOLDING CONTAINER - F-CRATE**

APPROX WEIGHT: 12.14 lbs. DOES NOT INCLUDE WEIGHT OF POWER OR PACKAGING!!!

\*\*\* ANY ADDITIONS, DELETIONS, OR OMISSIONS MUST BE CORRECTED ON THIS DRAWING AS THIS DRAWING WILL BE CONSIDERED ALL INCLUSIVE \*\*\* ALL GRAPHICS PROVIDED ARE FOR REFERENCE ONLY. IF CERTAIN DIMENSIONS ARE CRITICAL PLEASE VERIFY THOSE DIMENSIONS WITH YOUR SALESPERSON

## STANDARD FEATURES

MODEL NUMBER IS F-CRATE OVERALL WIDTH IS 18 3/8" USABLE WIDTH IS 17 3/16" OVERALL LENGTH IS 23 1/2" USABLE LENGTH IS 22 3/16" COLLASED HEIGHT IS 3 1/2" EXTENDED HEIGHT IS 12 1/8" USABLE HEIGHT IS 11 9/16"