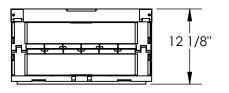

## STANDARD FEATURES

MODEL NUMBER IS F-CRATE OVERALL WIDTH IS 18 3/8" USABLE WIDTH IS 17 3/16" OVERALL LENGTH IS 23 1/2" USABLE LENGTH IS 22 3/16" COLLASED HEIGHT IS 3 1/2" EXTENDED HEIGHT IS 12 1/8" USABLE HEIGHT IS 11 9/16"