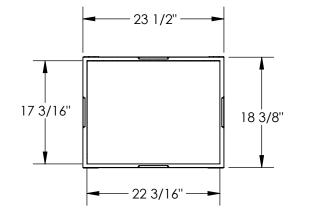

## STANDARD FEATURES

MODEL NUMBER IS F-CRATE OVERALL WIDTH IS 18 3/8" USABLE WIDTH IS 17 3/16" OVERALL LENGTH IS 23 1/2" USABLE LENGTH IS 22 3/16" COLLASED HEIGHT IS 3 1/2" EXTENDED HEIGHT IS 12 1/8" USABLE HEIGHT IS 11 9/16"