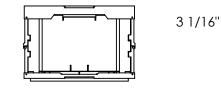

## STANDARD FEATURES

MODEL NUMBER IS F-CRATE OVERALL WIDTH IS 18 3/8" USABLE WIDTH IS 17 3/16" OVERALL LENGTH IS 23 1/2" USABLE LENGTH IS 22 3/16" COLLASED HEIGHT IS 3 1/2" EXTENDED HEIGHT IS 12 1/8" USABLE HEIGHT IS 11 9/16"