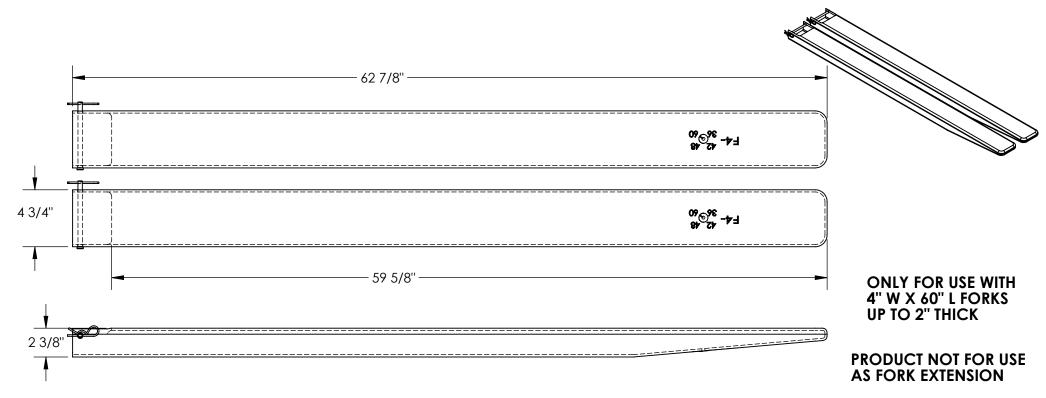

## FORK BLADE PROTECTOR - F4-60

APPROX WEIGHT: 10.03 lbs.

\*\*\* ANY ADDITIONS, DELETIONS, OR OMISSIONS MUST BE CORRECTED ON THIS DRAWING AS THIS DRAWING WILL BE CONSIDERED ALL INCLUSIVE \*\*\*
ALL GRAPHICS PROVIDED ARE FOR REFERENCE ONLY. IF CERTAIN DIMENSIONS ARE CRITICAL PLEASE VERIFY THOSE DIMENSIONS WITH YOUR SALESPERSON

## STANDARD FEATURES

MODEL NUMBER IS F4-60 OVERALL WIDTH IS 43/4" OVERALL LENGTH IS 627/8" OVERALL HEIGHT IS 23/8" MADE FROM YELLOW POLYETHYLENE

## SPECIAL FEATURES

NONE

|          | DIMENSION TOLERANCE ± 1/2"                                                                                                                                                                                                                                                                                                  |  |  |  |
|----------|-----------------------------------------------------------------------------------------------------------------------------------------------------------------------------------------------------------------------------------------------------------------------------------------------------------------------------|--|--|--|
| APPROVAL | I, THE UNDERSIGNED, AGREE THAT THE PRODUCT AS REPRESENTED SATISFIES DESIGN AND DIMENSION REQUIREMENTS. I ALSO ACKNOWLEDGE MY DUTY TO CONFIRM PRODUCT AND INSTALLATION COMPLIANCE WITH ALL APPLICABLE FEDERAL, STATE AND LOCAL REGULATIONS AND STANDARDS.  ANY MODIFIED UNITS ARE NON-RETURNABLE  [ ] As drawn [ ] As marked |  |  |  |
|          | Signed:Date:                                                                                                                                                                                                                                                                                                                |  |  |  |
|          | Printed Name: LEAD TIME WILL START UPON RECEIPT OF SIGNED APPROVAL DRAWING                                                                                                                                                                                                                                                  |  |  |  |
|          |                                                                                                                                                                                                                                                                                                                             |  |  |  |