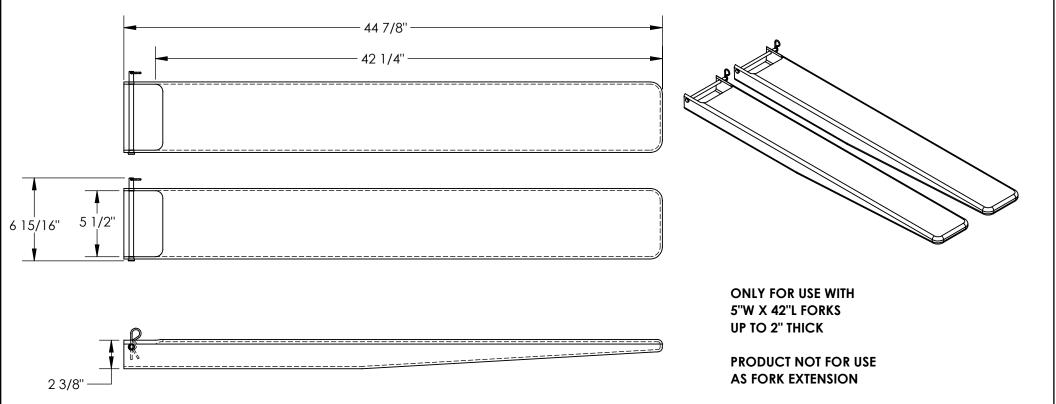

## FORK BLADE PROTECTOR - F5-42

APPROX WEIGHT: 8 lbs.

DOES NOT INCLUDE WEIGHT OF POWER OR PACKAGING!!!

\*\*\* ANY ADDITIONS, DELETIONS, OR OMISSIONS MUST BE CORRECTED ON THIS DRAWING AS THIS DRAWING WILL BE CONSIDERED ALL INCLUSIVE \*\*\*
ALL GRAPHICS PROVIDED ARE FOR REFERENCE ONLY. IF CERTAIN DIMENSIONS ARE CRITICAL PLEASE VERIFY THOSE DIMENSIONS WITH YOUR SALESPERSON

## STANDARD FEATURES

MODEL NUMBER IS F5-42
OVERALL WIDTH IS 6 15/16"
USABLE WIDTH IS 5 1/2"
OVERALL LENGTH IS 44 7/8"
USABLE LENGTH IS 42 1/4"
OVERALL HEIGHT IS 2 3/8"
SOLD AS A PAIR
MADE FROM YELLOW POLYETHYLENE