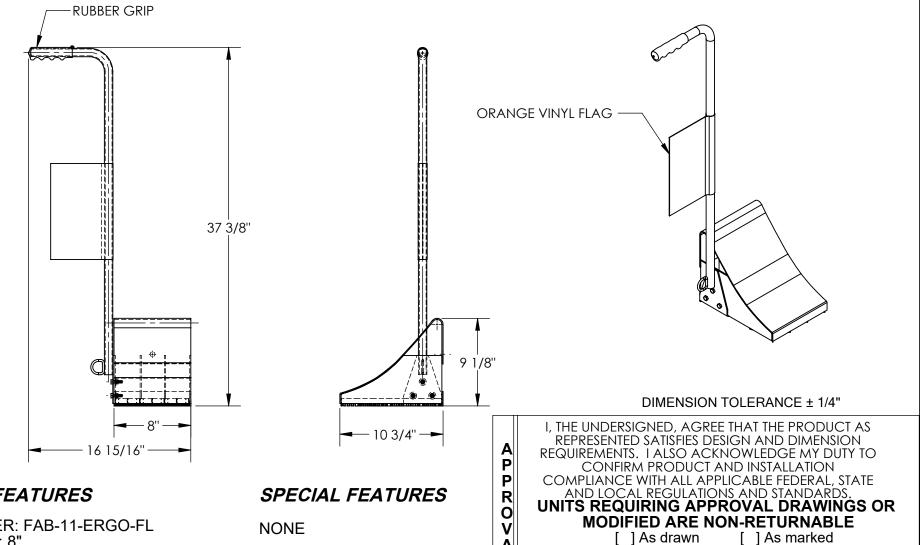

## **ERGO-HANDLE WHEEL CHOCK - FAB-11-ERGO-FL**

APPROX WEIGHT: 14 lbs.

DOES NOT INCLUDE WEIGHT OF POWER OR PACKAGING!!!

\*\*\* ANY ADDITIONS, DELETIONS, OR OMISSIONS MUST BE CORRECTED ON THIS DRAWING AS THIS DRAWING WILL BE CONSIDERED ALL INCLUSIVE \*\*\* ALL GRAPHICS PROVIDED ARE FOR REFERENCE ONLY. IF CERTAIN DIMENSIONS ARE CRITICAL PLEASE VERIFY THOSE DIMENSIONS WITH YOUR SALESPERSON

## STANDARD FEATURES

MODEL NUMBER: FAB-11-ERGO-FL

**CHOCK WIDTH: 8"** 

CHOCK LENGTH: 10 3/4" CHOCK HEIGHT: 9 1/8" **OVERALL HEIGHT: 37 3/8" OVERALL WIDTH: 16 15/16"** 

HANDLE COMES WITH RUBBER GRIP

HIGH-VIS FLORESCENT FLAG ON HANDLE

TOUGH BAKED IN POWDER COATED YELLOW FINISH

SHIPS KNOCKED DOWN

| Signed: | Date | : |
|---------|------|---|
| _       |      |   |

**Printed Name:** I FAN TIMF WILL START LIPON RECEIPT OF SIGNED APPROVAL DRAWING