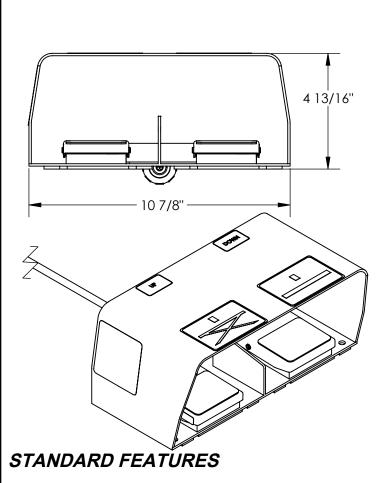

FAB.

POWER

MODEL NUMBER IS FC-2 **OVERALL WIDTH IS 10 7/8" USABLE LENGTH IS 5 3/4" OVERALL HEIGHT IS 4 13/16"** APPROXIMATE 8 ft. USABLE CORD LENGTH WITH 3-PIN CONNECTOR FOOT CONTROL GUARD IS TOUGH BAKED IN POWDER COATED YELLOW FINISH