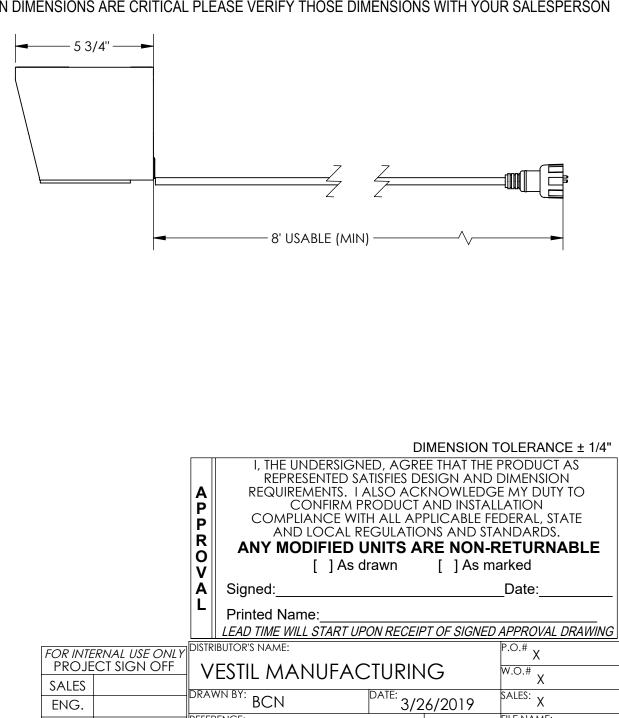

## TWO PEDAL FOOT CONTROL - FC-2

APPROX WEIGHT: 9 lbs.

FILE NAME:

99-007-010-001

SCALE: 1:4

QUOTE #

Χ

\*\*\* ANY ADDITIONS, DELETIONS, OR OMISSIONS MUST BE CORRECTED ON THIS DRAWING AS THIS DRAWING WILL BE CONSIDERED ALL INCLUSIVE \*\*\* ALL GRAPHICS PROVIDED ARE FOR REFERENCE ONLY. IF CERTAIN DIMENSIONS ARE CRITICAL PLEASE VERIFY THOSE DIMENSIONS WITH YOUR SALESPERSON

FAB.

POWER

MODEL NUMBER IS FC-2 **OVERALL WIDTH IS 10 7/8" USABLE LENGTH IS 5 3/4" OVERALL HEIGHT IS 4 13/16"** APPROXIMATE 8 ft. USABLE CORD LENGTH WITH 3-PIN CONNECTOR FOOT CONTROL GUARD IS TOUGH BAKED IN POWDER COATED YELLOW FINISH