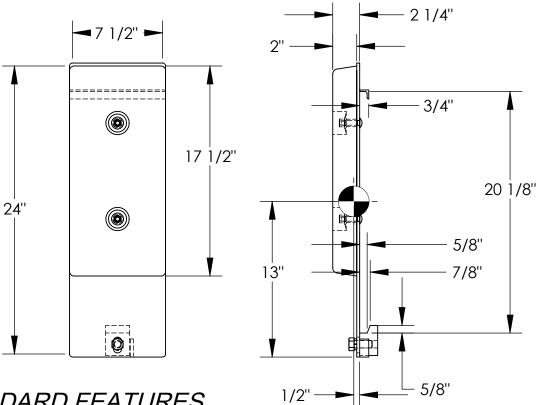

## STANDARD FEATURES

MODEL NUMBER IS FCB-818-CR3 **OVERALL WIDTH IS 7 1/2" OVERALL HEIGHT IS 24" BLACK BUMPER IS STANDARD MODEL B-818** AND IS 2" D x 7 1/2" W x 17 1/2" H MOUNTS TO STANDARD CLASS III CARRIAGE TOUGH BAKED IN POWDER COATED YELLOW FINISH

## SPECIAL FEATURES

NONE

APPROX. WEIGHT / LOST LOAD = 27.03 MINIMUM EFFECTIVE THICKNESS = 3/4" **VERTICAL CENTER OF GRAVITY = 13"** HORIZONTAL CENTER OF GRAVITY = 1/2" Ρ

R

0

٧

Α

NEVER EXCEED LOAD CENTER RATING PER FORKTRUCK MANUFACTURERS GUIDELINES. DO NOT USE THIS FORK TRUCK ATTACHMENT IF LOAD WILL EXCEED FORK TRUCK MANUFACTURER'S LOAD CENTER RATING