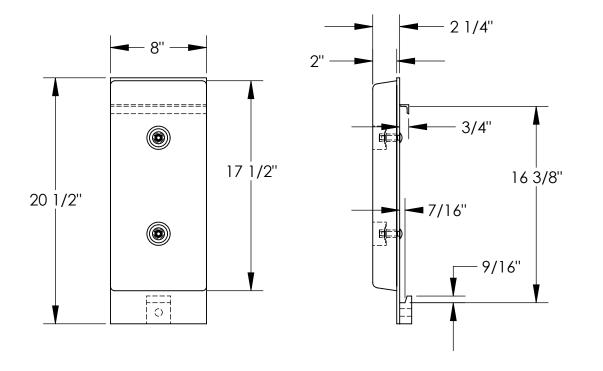

## STANDARD FEATURES

MODEL NUMBER IS FCB-818 OVERALL WIDTH IS 8" OVERALL HEIGHT IS 20 1/2" BLACK BUMPER IS STANDARD MODEL B-818 AND IS 2" D x 8" W x 17 1/2" H MOUNTS TO STANDARD CLASS II CARRIAGE TOUGH BAKED IN POWDER COATED YELLOW FINISH

## SPECIAL FEATURES

NEVER EXCEED LOAD CENTER RATING PER FORK TRUCK MANUFACTURER'S GUIDLINES. DO NOT USE THIS FORK TRUCK ATTACHMENT IF LOAD WILL EXCEED FORK TRUCK MANUFACTURER'S LOAD CENTER RATING.

| DIMENSION TOLERANCE ± 1/4"         |                                                                                                                                                                                                                                                                                                                                                                                    |                       |                     |
|------------------------------------|------------------------------------------------------------------------------------------------------------------------------------------------------------------------------------------------------------------------------------------------------------------------------------------------------------------------------------------------------------------------------------|-----------------------|---------------------|
| A<br>P<br>R<br>O<br>V<br>A         | I, THE UNDERSIGNED, AGREE THAT THE PRODUCT AS<br>REPRESENTED SATISFIES DESIGN AND DIMENSION<br>REQUIREMENTS. I ALSO ACKNOWLEDGE MY DUTY TO<br>CONFIRM PRODUCT AND INSTALLATION<br>COMPLIANCE WITH ALL APPLICABLE FEDERAL, STATE<br>AND LOCAL REGULATIONS AND STANDARDS.<br><b>UNITS REQUIRING APPROVAL DRAWINGS OR<br/>MODIFIED ARE NON-RETURNABLE</b><br>[] As drawn [] As marked |                       |                     |
| L                                  | Signed:                                                                                                                                                                                                                                                                                                                                                                            |                       | _Date:              |
|                                    | Printed Name:                                                                                                                                                                                                                                                                                                                                                                      | PON RECEIPT OF SIGNED | APPROVAL DRAWING    |
| DISTRIBUTOR'S NAME:                |                                                                                                                                                                                                                                                                                                                                                                                    |                       | P.O.# X             |
| VESTIL MANUFACTURING               |                                                                                                                                                                                                                                                                                                                                                                                    |                       | W.O.# X             |
| DRAV                               | <sup>VN BY:</sup> B.WOOD                                                                                                                                                                                                                                                                                                                                                           | DATE: 10/28/2010      | <sup>SALES:</sup> X |
| REFERENCE: X SCALE: 1:8 FILE NAME: |                                                                                                                                                                                                                                                                                                                                                                                    |                       | FILE NAME:          |
| QUOT                               | ED LEAD TIME: X                                                                                                                                                                                                                                                                                                                                                                    | QUOTE #<br>X          | 08-007-193          |