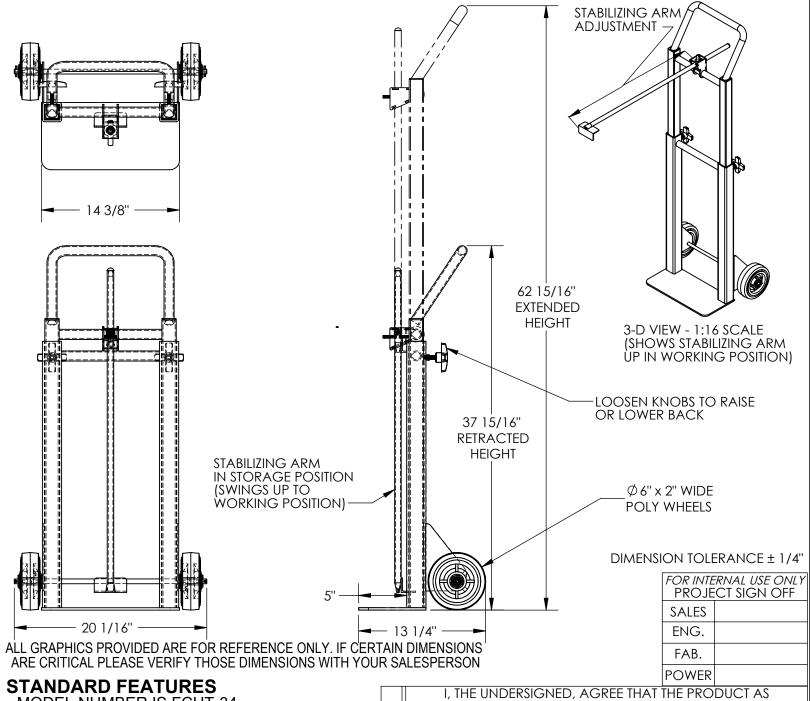

## FILE CABINET HAND TRUCK - FCHT-34

APPROX WEIGHT: 75.29 lbs. DOES NOT INCLUDE WEIGHT OF POWER OR PACKAGING!!!

\*\*\*ANY ADDITIONS, DELETIONS, OR OMISSIONS MUST BE CORRECTED ON THIS DRAWING AS THIS DRAWING WILL BE CONSIDERED ALL INCLUSIVE\*\*\*

٧

Α

L

MODEL NUMBER IS FCHT-34 CAPACITY IS: 600 LBS OVERALL WIDTH IS: 20 1/16" BASE PLATE WIDTH IS: 14 3/8" OVERALL LENGTH IS: 13 1/4"

USABLE BASE PLATE LENGTH IS: 5" RETRACTED HEIGHT IS: 37 15/16" EXTENDED HEIGHT IS: 62 15/16" BACK HEIGHT IS ADJUSTABLE TO ACCOMMODATE CABINETS

UP TO 56" TALL

STABILIZING ARM ADJUSTS OUT TO 33" FOR VARIOUS CABINET DEPTHS Ø6" X 2" WIDE POLY WHEELS DURABLE LIQUID PAINT BLUE FINISH