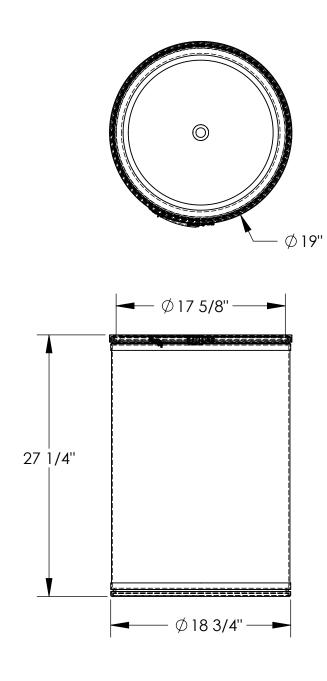

## STANDARD FEATURES

**MODEL NUMBER: FD-30 DRUM CAPACITY: 30 GALLONS** UNIFORM CAPACITY: 225 LBS. **OVERALL DIAMETER: Ø19"** INNER DIAMETER: Ø17 5/8" **OVERALL HEIGHT: 271/4"** STEEL CHIME REINFORCED **TOP & BOTTOM** LOCK RIM SIDE LEVER LOCK WITH STEEL LID