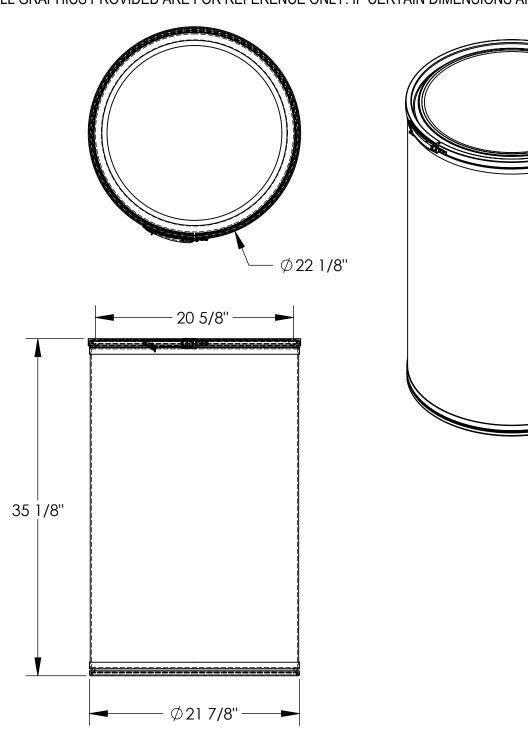

## STANDARD FEATURES

MODEL NUMBER: FD-55
DRUM CAPACITY: 55 GALLONS
UNIFORM CAPACITY: 550 LBS.
OVERALL DIAMETER: Ø22 1/8"
INNER DIAMETER: Ø20 5/8"
OVERALL HEIGHT: 35 1/8"
STEEL CHIME REINFORCED
TOP & BOTTOM
LOCK RIM SIDE LEVER LOCK WITH
STEEL LID