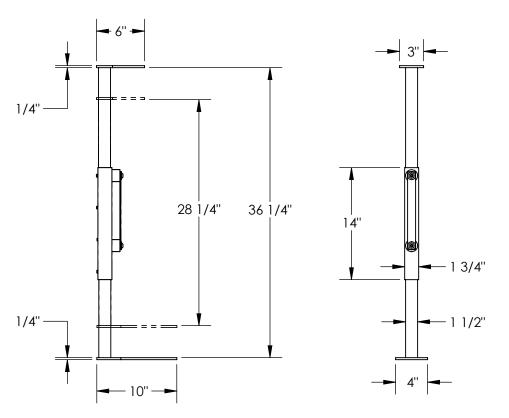

MODEL NUMBER IS FDA-800 COMES WITH ADJUSTING ARM AND HIGH STRENGTH NYLON STRAP OVERALL HEIGHT 36-3/4" OVERALL WIDTH 4" USABLE DIMENSIONS MIN 28-1/4" TO MAX 36" TOUGH BAKED IN POWDER COATED BLUE FINISH

MUST BE UTILIZED IN CONJUNCTION WITH MODELS HDC-305, HDC-450, DCR-205, DCR-110, OR DCT