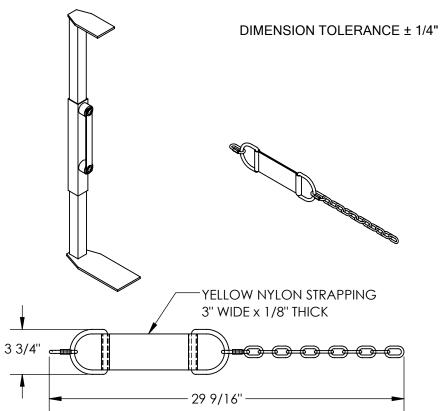

MODEL NUMBER IS FDA-800 COMES WITH ADJUSTING ARM AND HIGH STRENGTH NYLON STRAP OVERALL HEIGHT 36-3/4" OVERALL WIDTH 4" USABLE DIMENSIONS MIN 28-1/4" TO MAX 36" TOUGH BAKED IN POWDER COATED BLUE FINISH