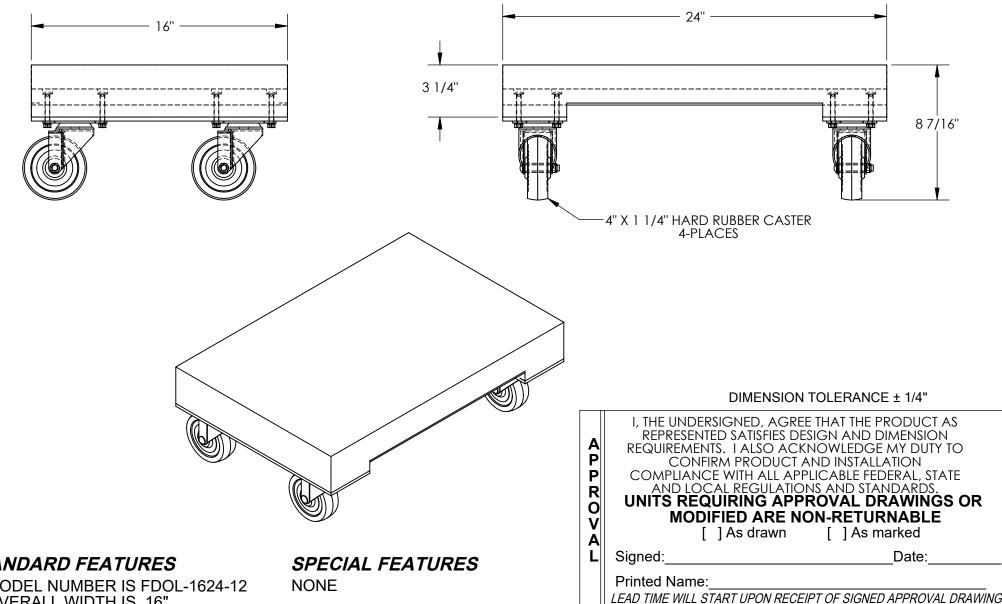

## STANDARD FEATURES

MODEL NUMBER IS FDOL-1624-12 **OVERALL WIDTH IS 16" OVERALL LENGTH IS 24" OVERALL HEIGHT IS 8 7/16"** MAX CAPACITY IS 1,200 LBS. **BLACK VINYL COVER**