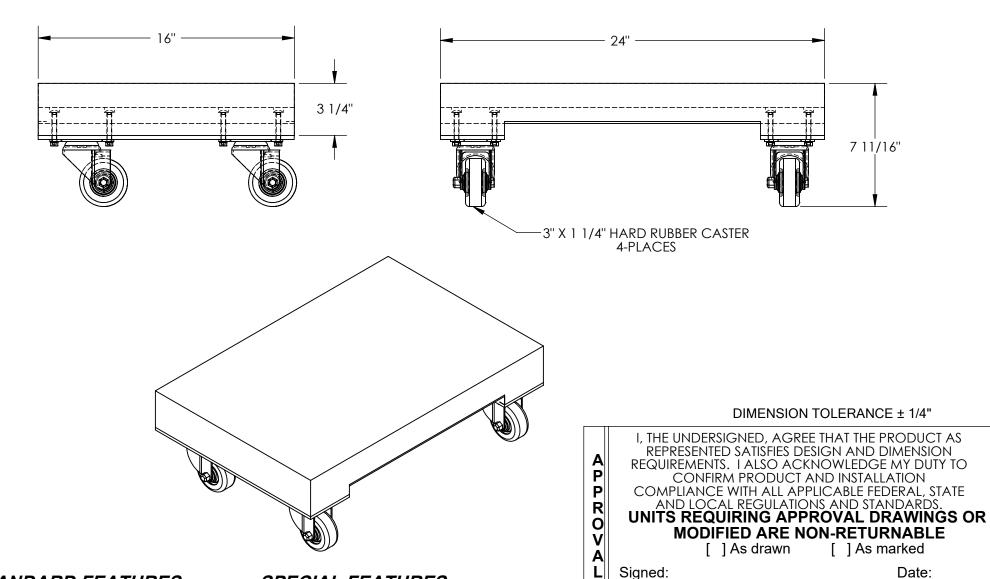

## VINYL COVERED HARDWOOD DOLLIES - FDOL-1624-9

APPROX WEIGHT: 21.66 lbs. DOES NOT INCLUDE WEIGHT OF POWER OR PACKAGING!!!

\*\*\* ANY ADDITIONS, DELETIONS, OR OMISSIONS MUST BE CORRECTED ON THIS DRAWING AS THIS DRAWING WILL BE CONSIDERED ALL INCLUSIVE \*\*\* ALL GRAPHICS PROVIDED ARE FOR REFERENCE ONLY. IF CERTAIN DIMENSIONS ARE CRITICAL PLEASE VERIFY THOSE DIMENSIONS WITH YOUR SALESPERSON.

## STANDARD FEATURES

NONE

**MODEL NUMBER IS FDOL-1624-9 OVERALL WIDTH IS 16" OVERALL LENGTH IS 24" OVERALL HEIGHT IS 7 11/16"** MAX CAPACITY IS 900 LBS. **BLACK VINYL COVER** 