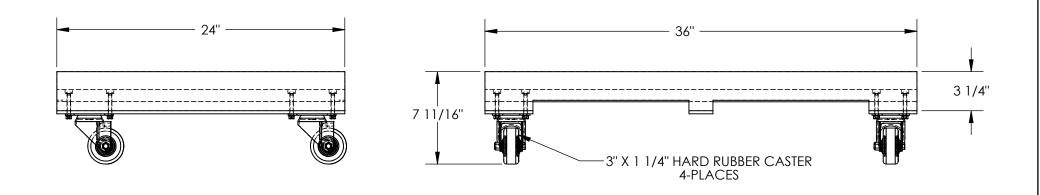

## STANDARD FEATURES

MODEL NUMBER IS FDOL-2436-9 **OVERALL WIDTH IS 24" OVERALL LENGTH IS 36" OVERALL HEIGHT IS 7 11/16"** MAX CAPACITY IS 900 LBS. **BLACK VINYL COVER** 