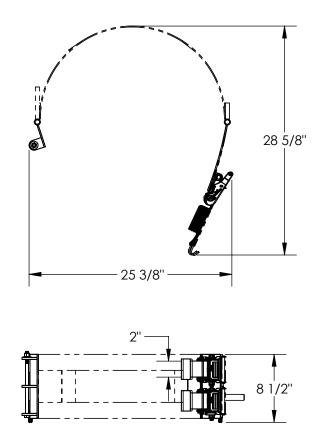

## STANDARD FEATURES

MODEL NUMBER IS FDRS-V2 THE FDRS-V2 MAY BE INSTALLED ON THE FOLLOWING DRUM HANDLING MODELS: DCR-110-55, DCR-205-8, DCR-205-15 MAX CAPACITY IS DETERMINED BY THE MODEL THE FDRS IS USED ON **OVERALL WIDTH IS 25 3/8" OVERALL LENGTH IS 28 5/8" OVERALL HEIGHT IS 8 1/2"** (2) RATCHET STRAPS FOR DRUM RETENTION **ŠŤRAP WIDTH IS 2"** STRAP LENGTH IS 36" STRAP COLOR IS ORANGE