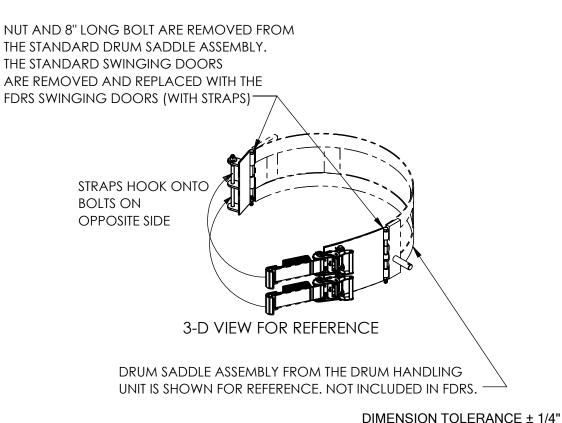

## STANDARD FEATURES

MODEL NUMBER IS FDRS-V2 THE FDRS-V2 MAY BE INSTALLED ON THE FOLLOWING DRUM HANDLING MODELS: DCR-110-55, DCR-205-8, DCR-205-15 MAX CAPACITY IS DETERMINED BY THE MODEL THE FDRS IS USED ON **OVERALL WIDTH IS 25 3/8" OVERALL LENGTH IS 28 5/8" OVERALL HEIGHT IS 8 1/2"** (2) RATCHET STRAPS FOR DRUM RETENTION **ŠŤRAP WIDTH IS 2"** STRAP LENGTH IS 36" STRAP COLOR IS ORANGE