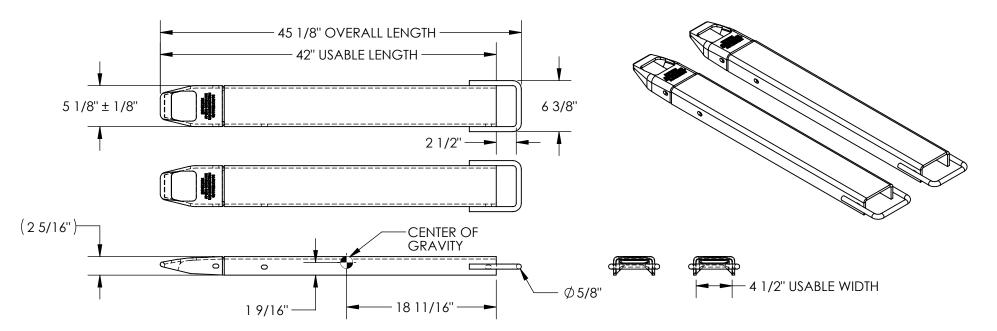

## **FORK EXTENSIONS - FE-4-42**

APPROX WEIGHT: 64.15 lbs.

\*\*\* ANY ADDITIONS, DELETIONS, OR OMISSIONS MUST BE CORRECTED ON THIS DRAWING AS THIS DRAWING WILL BE CONSIDERED ALL INCLUSIVE \*\*\* ALL GRAPHICS PROVIDED ARE FOR REFERENCE ONLY. IF CERTAIN DIMENSIONS ARE CRITICAL PLEASE VERIFY THOSE DIMENSIONS WITH YOUR SALESPERSON

## STANDARD FEATURES

MODEL NUMBER IS FE-4-42

FORK EXTENSION WIDTH: 5 1/8" ± 1/8"

OVERALL WIDTH W/ LOOP: 63/8"

**USABLE WIDTH: 4 1/2" OVERALL LENGTH: 45 1/8" USABLE LENGTH: 42"** 

FITS FORKS 4" W X 2" THICK SOLID STEEL CONSTRUCTION

ORIGINAL FORK LENGTH.

TOUGH BAKED IN POWDER COATED YELLOW FINISH

APPROX. WEIGHT / LOST LOAD= 63.82 LBS. PER PAIR MINIMUM EFFECTIVE THICKNESS= LESS THEN 1" CAPACITY = 4,000 # PER PAIR, EVENLY DISTRIBUTED FORK EXTENTIONS DO NOT INCREASE THE LOAD CENTER OF EXISTING FORK TRUCK. NEVER EXCEED LOAD CENTER RATING PER FORK TRUCK MANUFACTURER'S GUIDELINES. DO NOT USE THESE FORK EXTENSIONS IF LOAD WILL EXCEED FORK TRUCK MANUFACTURER'S LOAD CENTER RATING. FORK EXTENSIONS MUST NOT EXCEED 150%

## SPECIAL FEATURES

**NONE** 

FORK EXTENSION MATERIAL THICKNESS IS 5/16"