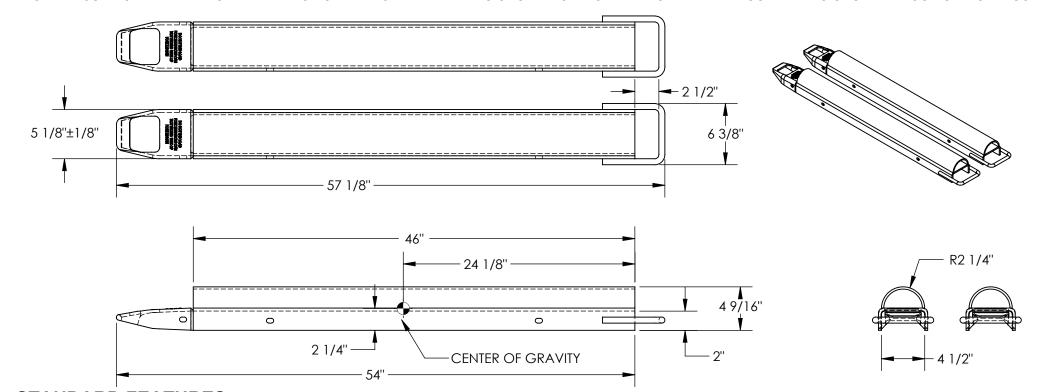

## **FORK EXTENSIONS - FE-4-54-R**

APPROX WEIGHT: 123.69 lbs. DOES NOT INCLUDE WEIGHT OF POWER OR PACKAGING!!

\*\*\* ANY ADDITIONS, DELETIONS, OR OMISSIONS MUST BE CORRECTED ON THIS DRAWING AS THIS DRAWING WILL BE CONSIDERED ALL INCLUSIVE \*\*\* ALL GRAPHICS PROVIDED ARE FOR REFERENCE ONLY. IF CERTAIN DIMENSIONS ARE CRITICAL PLEASE VERIFY THOSE DIMENSIONS WITH YOUR SALESPERSON

## STANDARD FEATURES

MODEL NUMBER IS FE-4-54-R

FORK EXTENSION WIDTH: 5 1/8"±1/8"

OVERALL WIDTH W/ LOOP: 6 3/8"

**USABLE WIDTH: 4 1/2"** 

OVERALL LENGTH: 57 1/8"

USABLE LENGTH: 46" / 54"

FITS 4" WIDE x 2" MAX. THICKNESS FORK

SOLID STEEL CONSTRUCTION

TOUGH BAKED IN POWDER COATED YELLOW FINISH

APPROX. WEIGHT / LOST LOAD = 123.69 LBS. PER PAIR

MINIMUM EFFECTIVE THICKNESS = LESS THAN 1"

CAPACITY = 4,000 # PER PAIR, EVENLY DISTRIBUTED

FORK EXTENSIONS DO NOT INCREASE THE LOAD

CENTER OF EXISTING FORK TRUCK.

NEVER EXCEED LOAD CENTER RATING PER FORK

TRUCK MANUFACTURER'S GUIDELINES.

DO NOT USE THESE FORK EXTENSIONS IF LOAD WILL EXCEED FORK TRUCK MANUFACTURER'S LOAD

CENTER RATING.

FORK EXTENSIONS MUST NOT EXCEED 150% ORIGINAL FORK LENGTH.